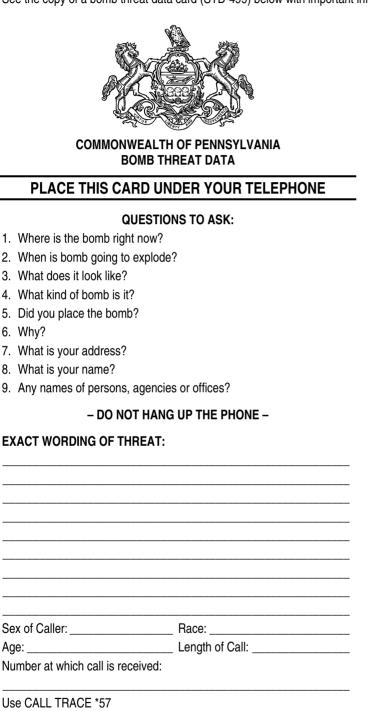

See the copy of a bomb threat data card (STD-499) below with important information in the event of a threat.

6. Why?

Time:

## Date PHONE NO.

COMMONWEALTH OF PENNSYLVANIA STD-499 05-06

| REMARKS:                 |                                                                                                   |
|--------------------------|---------------------------------------------------------------------------------------------------|
| DENIA DIZO               | threat maker                                                                                      |
| _ Irrational             | Message read by                                                                                   |
| _ Foul                   | Taped                                                                                             |
| _ Well Spoken (Educated) | Incoherent                                                                                        |
|                          | LANGUAGE:                                                                                         |
| _ Office Machinery       | Other (Specify)                                                                                   |
| _ Motor                  | Booth                                                                                             |
| _ House Noises           | Long Distance                                                                                     |
| _ Music                  | Local                                                                                             |
| _ PA System              | Static                                                                                            |
| _ Voices                 | Clear                                                                                             |
| _ Crockery               | Animal Noises                                                                                     |
| _ Street Noises          | Factory Machinery                                                                                 |
| BACKGRO                  | UND SOUNDS                                                                                        |
| the voice familiar?      |                                                                                                   |
| _ Speech Pattern         |                                                                                                   |
| _ Slurred                | Whispered                                                                                         |
| _ Distinct               | Accent                                                                                            |
| _ Crying<br>_ Normal     | <ul><li>Clearing Throat</li><li>Deep Breathing</li><li>Cracking Voice</li><li>Disguised</li></ul> |
|                          |                                                                                                   |
| _ Loud                   |                                                                                                   |
| _ Soft                   |                                                                                                   |
| _ Rapid                  | Deep                                                                                              |
| _ Slow                   | Raspy                                                                                             |
| _ Excited                | Lisp                                                                                              |
| _ Angry                  | Stutter                                                                                           |
| _ Calm                   | Nasal                                                                                             |
|                          |                                                                                                   |