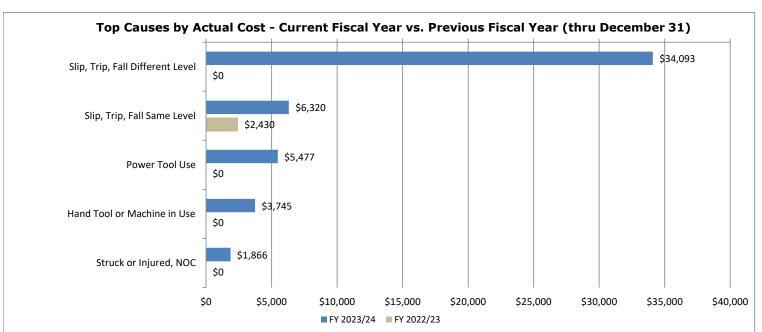

## **Commonwealth Scorecard Summary**

The summary of the Commonwealth Safety Performance as of December 31, 2023 provides data to agency heads, human resources personnel and safety coordinators to determine the effectiveness of their agency's programs over the last fiscal year and provides five fiscal years of data for comparison. This report can also be used as a benchmarking tool for agencies that deliver similar programs and/or services to compare their performance in relation to similar agencies. The chart data represents injury cause and cost through December 31 for both fiscal years.