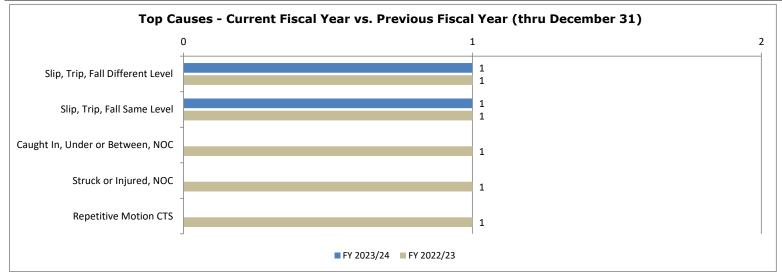

## **Commonwealth Scorecard Summary**

The summary of the Commonwealth Safety Performance as of December 31, 2023 provides data to agency heads, human resources personnel and safety coordinators to determine the effectiveness of their agency's programs over the last fiscal year and provides five fiscal years of data for comparison. This report can also be used as a benchmarking tool for agencies that deliver similar programs and/or services to compare their performance in relation to similar agencies. The chart data represents injury cause and cost through December 31 for both fiscal years.