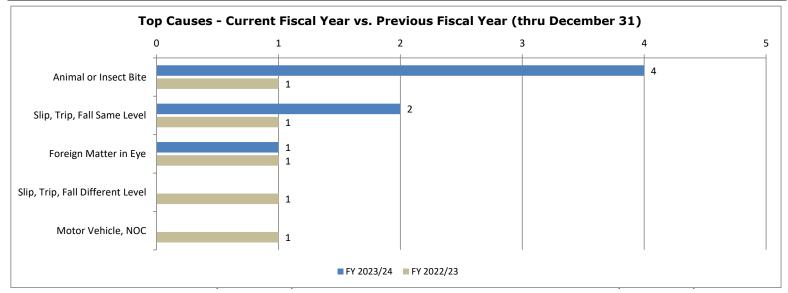

## **Commonwealth Scorecard Summary**

The summary of the Commonwealth Safety Performance as of December 31, 2023 provides data to agency heads, human resources personnel and safety coordinators to determine the effectiveness of their agency's programs over the last fiscal year and provides five fiscal years of data for comparison. This report can also be used as a benchmarking tool for agencies that deliver similar programs and/or services to compare their performance in relation to similar agencies. The chart data represents injury cause and cost through December 31 for both fiscal years.