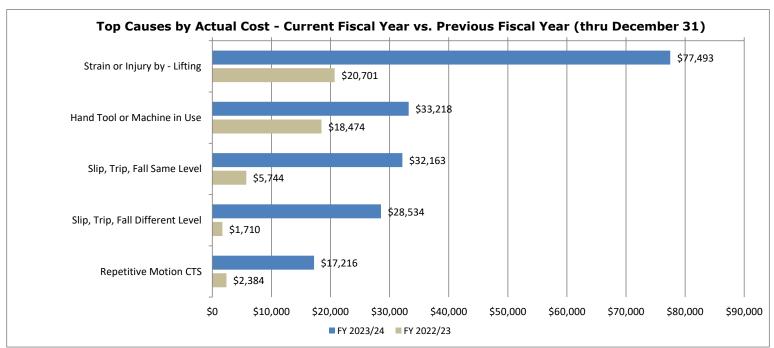

## **Commonwealth Scorecard Summary**

The summary of the Commonwealth Safety Performance as of December 31, 2023 provides data to agency heads, human resources personnel and safety coordinators to determine the effectiveness of their agency's programs over the last fiscal year and provides five fiscal years of data for comparison. This report can also be used as a benchmarking tool for agencies that deliver similar programs and/or services to compare their performance in relation to similar agencies. The chart data represents injury cause and cost through December 31 for both fiscal years.