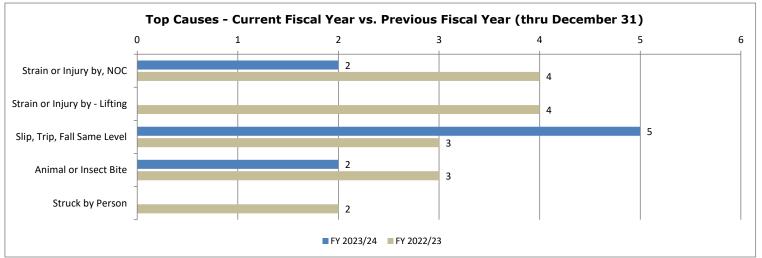

Total Indemnity Claim<br>Rate<br>1.68 | Total Indemnity Claim<br>Rate Goal<br>3.83                  | FY 2022/23<br>3.84                               | FY 2021/22<br>5.02    | FY 2020/21<br>1.73    | FY 2019/20<br>2.88    |  |
| FY 2023/24 -                                         | Workers' Compensat<br>Expenditures    | ion and Payroll                                             | Previous Workers' Compensation vs. Payroll Rates |                       |                       |                       |  |
| Workers'<br>Compensation<br>Expenditure<br>\$214,101 | Payroll Expenditure<br>\$24,871,305   | WC vs. Payroll Rate<br>(WC Exp/Total<br>Payroll)<br>0.8608% | FY 2022/23<br>1.5170%                            | FY 2021/22<br>1.6282% | FY 2020/21<br>1.3928% | FY 2019/20<br>0.9253% |  |





|                                         | 2023 12/31/2023                      |                                                  |                                                  |            |                      |            |  |
|-----------------------------------------|--------------------------------------|--------------------------------------------------|--------------------------------------------------|------------|----------------------|------------|--|
| FY 20                                   | 023/24 - Year to Date                | Claims                                           |                                                  | Previous   | Total Claim Rates    |            |  |
|                                         |                                      |