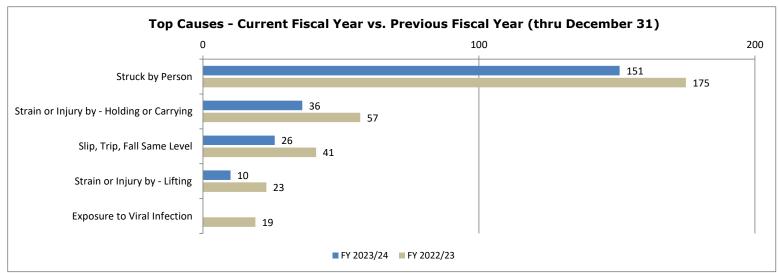

## **Commonwealth Scorecard Summary**

The summary of the Commonwealth Safety Performance as of December 31, 2023 provides data to agency heads, human resources personnel and safety coordinators to determine the effectiveness of their agency's programs over the last fiscal year and provides five fiscal years of data for comparison. This report can also be used as a benchmarking tool for agencies that deliver similar programs and/or services to compare their performance in relation to similar agencies. The chart data represents injury cause and cost through December 31 for both fiscal years.