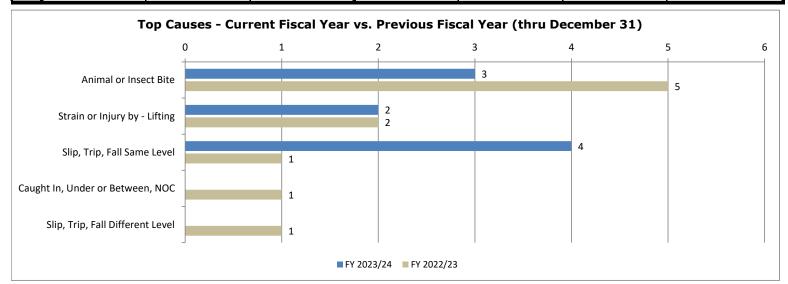

|                       |            |                   |                       |             |
|                 |                       |                       |            |                   |                       |             |
| Workers'        |                       | WC vs. Payroll Rate   |            |                   |                       |             |
| Compensation    |                       | (WC Exp/Total         |            |                   |                       |             |
| Expenditure     | Payroll Expenditure   | Payroll)              | FY 2022/23 | FY 2021/22        | FY 2020/21            | FY 2019/20  |
| \$541,604       | \$189,972,290         | 0.2851%               | 0.4614%    | 0.5750%           | 0.4974%               | 0.4692%     |





| FY 20                                          | 23/24 - Year to Date                  | Claims                                                      |                                                  | Previous To           | tal Claim Rates       |                       |  |
|------------------------------------------------|---------------------------------------|-------------------------------------------------------------|--------------------------------------------------|-----------------------|-----------------------|-----------------------|--|
| Total Injuries                                 | Total Claim Rate                      | Total Claim Rate Goal                                       | FY 2022/23                                       | FY 2021/22            | FY 2020/21