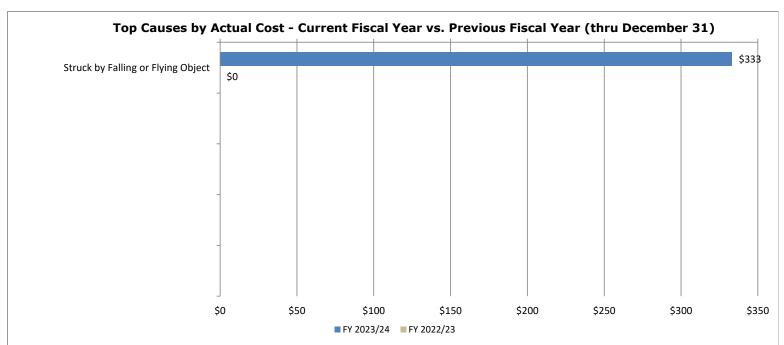

## **Commonwealth Scorecard Summary**

The summary of the Commonwealth Safety Performance as of December 31, 2023 provides data to agency heads, human resources personnel and safety coordinators to determine the effectiveness of their agency's programs over the last fiscal year and provides five fiscal years of data for comparison. This report can also be used as a benchmarking tool for agencies that deliver similar programs and/or services to compare their performance in relation to similar agencies. The chart data represents injury cause and cost through December 31 for both fiscal years.