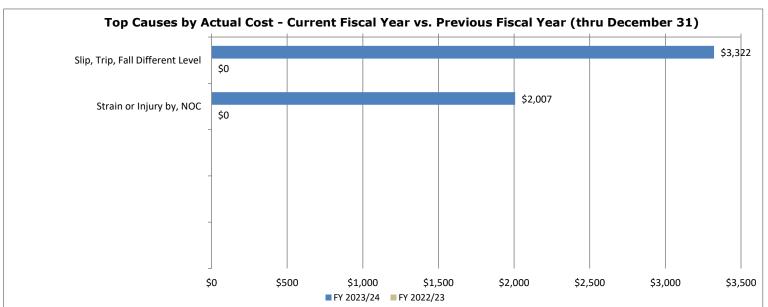

r>0.00   | FY 2019/20<br>0.00 |  |
|                                         | · Workers' Compensat<br>Expenditures  |                                                  | Previous Workers' Compensation vs. Payroll Rates |                    |                      |                    |  |
| Workers'<br>Compensation<br>Expenditure | Payroll Expenditure                   | WC vs. Payroll Rate<br>(WC Exp/Total<br>Payroll) | FY 2022/23                                       | FY 2021/22         | FY 2020/21           | FY 2019/20         |  |
| \$10,545                                | \$37,128,955                          | 0.0284%                                          | 0.0922%                                          | 0.0446%            | 0.0475%              | 0.0634%            |  |





| FY 20                                   | 23/24 - Year to Date                  | Claims                                           |                                                  | Previous To        | tal Claim Rates       |                    |  |
|-----------------------------------------|---------------------------------------|--------------------------------------------------|--------------------------------------------------|--------------------|-----------------------|--------------------|--|
| Total Injuries                          | Total Claim Rate                      | Total Claim Rate Goal                            | FY 2022/23                                       | FY 2021/22         | FY 2020/21            | FY 2019/20         |  |
| 1