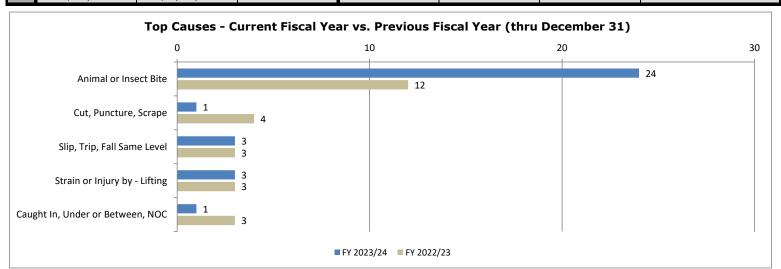

## **Commonwealth Scorecard Summary**

The summary of the Commonwealth Safety Performance as of December 31, 2023 provides data to agency heads, human resources personnel and safety coordinators to determine the effectiveness of their agency's programs over the last fiscal year and provides five fiscal years of data for comparison. This report can also be used as a benchmarking tool for agencies that deliver similar programs and/or services to compare their performance in relation to similar agencies. The chart data represents injury cause and cost through December 31 for both fiscal years.