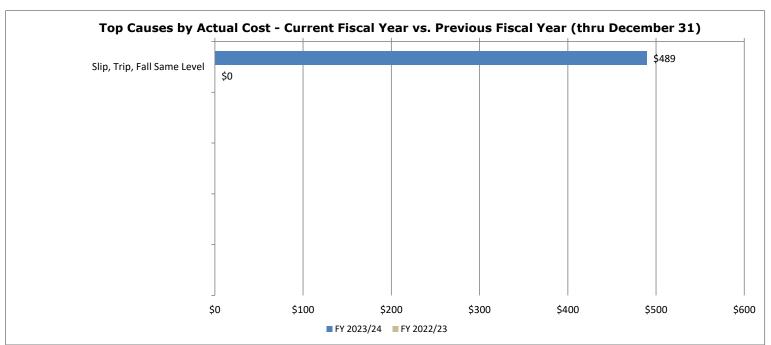

## **Commonwealth Scorecard Summary**

The summary of the Commonwealth Safety Performance as of December 31, 2023 provides data to agency heads, human resources personnel and safety coordinators to determine the effectiveness of their agency's programs over the last fiscal year and provides five fiscal years of data for comparison. This report can also be used as a benchmarking tool for agencies that deliver similar programs and/or services to compare their performance in relation to similar agencies. The chart data represents injury cause and cost through December 31 for both fiscal years.