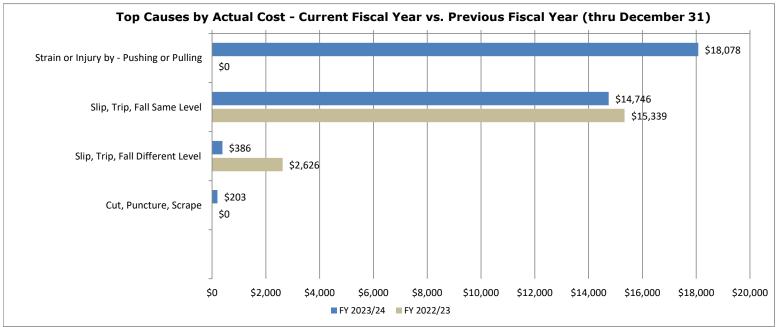

otal Indemnity Claim<br>Rate<br>0.14 | Total Indemnity Claim<br>Rate Goal<br>0.03                  | FY 2022/23<br>0.04                               | FY 2021/22<br>0.04    | FY 2020/21<br>0.08    | FY 2019/20<br>0.22    |  |
| FY 2023/24 -                                         | Workers' Compensat<br>Expenditures    | ion and Payroll                                             | Previous Workers' Compensation vs. Payroll Rates |                       |                       |                       |  |
| Workers'<br>Compensation<br>Expenditure<br>\$133,838 | Payroll Expenditure<br>\$270,255,037  | WC vs. Payroll Rate<br>(WC Exp/Total<br>Payroll)<br>0.0495% | FY 2022/23<br>0.0698%                            | FY 2021/22<br>0.0609% | FY 2020/21<br>0.0485% | FY 2019/20<br>0.0682% |  |





| FY 20                                                | 23/24 - Year to Date                  | Claims                                                      |                                                  | Previous Tot          | al Claim Rates        |                       |  |
|------------------------------------------------------|---------------------------------------|-------------------------------------------------------------|--------------------------------------------------|-----------------------|-----------------------|-----------------------|--|
| Total Injuries                                       | Total Claim Rate                      | Total Claim Rate Goal                                       | FY 2022/23                                       | FY 2021/22