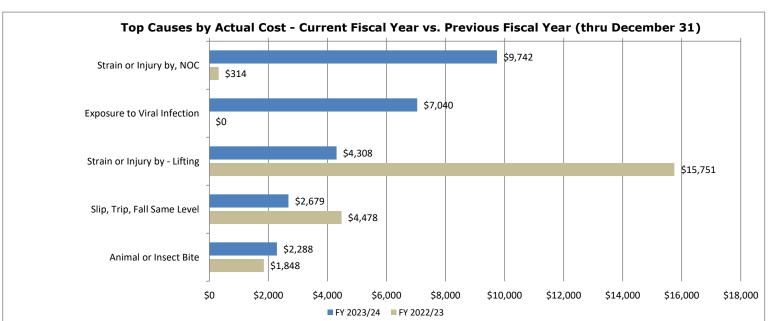

## **Commonwealth Scorecard Summary**

The summary of the Commonwealth Safety Performance as of December 31, 2023 provides data to agency heads, human resources personnel and safety coordinators to determine the effectiveness of their agency's programs over the last fiscal year and provides five fiscal years of data for comparison. This report can also be used as a benchmarking tool for agencies that deliver similar programs and/or services to compare their performance in relation to similar agencies. The chart data represents injury cause and cost through December 31 for both fiscal years.