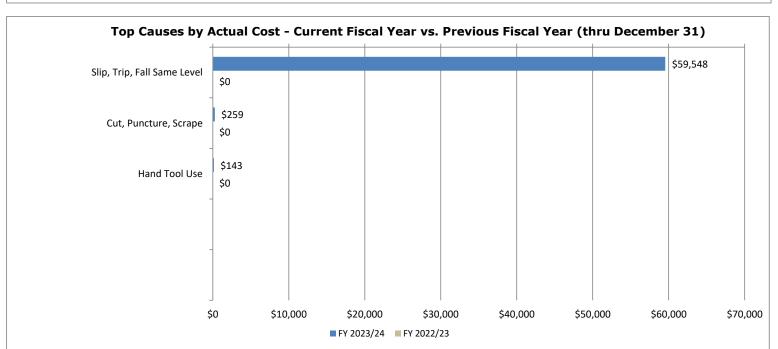

## **Commonwealth Scorecard Summary**

The summary of the Commonwealth Safety Performance as of December 31, 2023 provides data to agency heads, human resources personnel and safety coordinators to determine the effectiveness of their agency's programs over the last fiscal year and provides five fiscal years of data for comparison. This report can also be used as a benchmarking tool for agencies that deliver similar programs and/or services to compare their performance in relation to similar agencies. The chart data represents injury cause and cost through December 31 for both fiscal years.