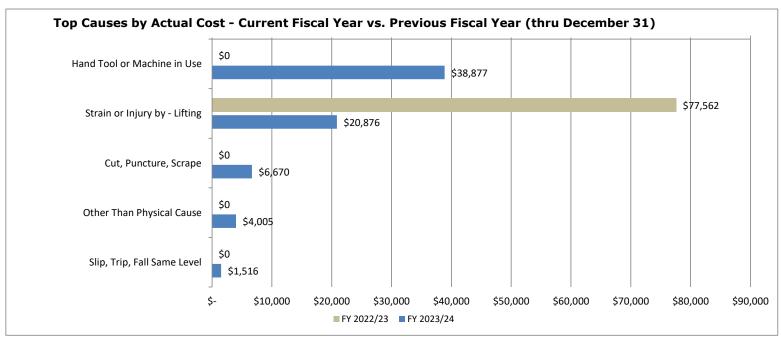

## **Commonwealth Scorecard Summary**

The summary of the Commonwealth Safety Performance as of December 31, 2023 provides data to agency heads, human resources personnel and safety coordinators to determine the effectiveness of their agency's programs over the last fiscal year and provides five fiscal years of data for comparison. This report can also be used as a benchmarking tool for agencies that deliver similar programs and/or services to compare their performance in relation to similar agencies. The chart data represents injury cause and cost through December 31 for both fiscal years.