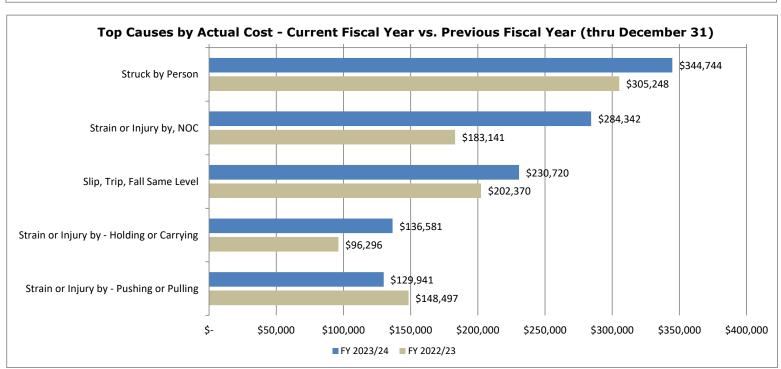

## **Commonwealth Scorecard Summary**

The summary of the Commonwealth Safety Performance as of December 31, 2023 provides data to agency heads, human resources personnel and safety coordinators to determine the effectiveness of their agency's programs over the last fiscal year and provides five fiscal years of data for comparison. This report can also be used as a benchmarking tool for agencies that deliver similar programs and/or services to compare their performance in relation to similar agencies. The chart data represents injury cause and cost through December 31 for both fiscal years.