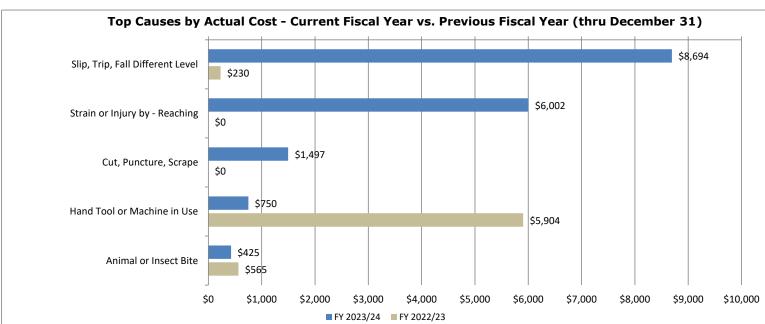

|                                     |                                      |            |                   |                      |              |
| Workers'<br>Compensation                         |                                     | WC vs. Payroll Rate<br>(WC Exp/Total |            |                   |                      |              |
| Expenditure                                      | Payroll Expenditure                 | Payroll)                             | FY 2022/23 | FY 2021/22        | FY 2020/21           | FY 2019/20   |
| \$500,656                                        | \$57,478,091                        | 0.8710%                              | 0.7285%    | 1.0362%           | 1.0970%              | 1.0270%      |





| FY 20:                                  | 23/24 - Year to Date                  | Claims                                           |                    | Previous To        | tal Claim Rates      |                    |
|-----------------------------------------|---------------------------------------|--------------------------------------------------|--------------------|--------------------|----------------------|--------------------|
| Total Injuries                          | Total Claim Rate                      | Total Claim Rate Goal                            | FY 2022/23         | FY 2021/22         | FY 2020/21           | FY 2019/20         |
| 0                                       | 0.00                                  | 0.00                                             |