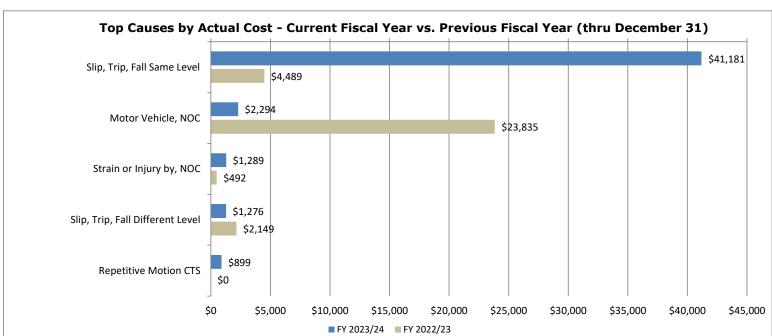

## **Commonwealth Scorecard Summary**

The summary of the Commonwealth Safety Performance as of December 31, 2023 provides data to agency heads, human resources personnel and safety coordinators to determine the effectiveness of their agency's programs over the last fiscal year and provides five fiscal years of data for comparison. This report can also be used as a benchmarking tool for agencies that deliver similar programs and/or services to compare their performance in relation to similar agencies. The chart data represents injury cause and cost through December 31 for both fiscal years.