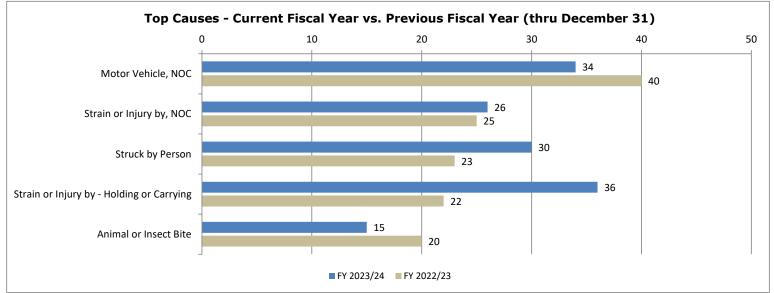

## **Commonwealth Scorecard Summary**

The summary of the Commonwealth Safety Performance as of December 31, 2023 provides data to agency heads, human resources personnel and safety coordinators to determine the effectiveness of their agency's programs over the last fiscal year and provides five fiscal years of data for comparison. This report can also be used as a benchmarking tool for agencies that deliver similar programs and/or services to compare their performance in relation to similar agencies. The chart data represents injury cause and cost through December 31 for both fiscal years.