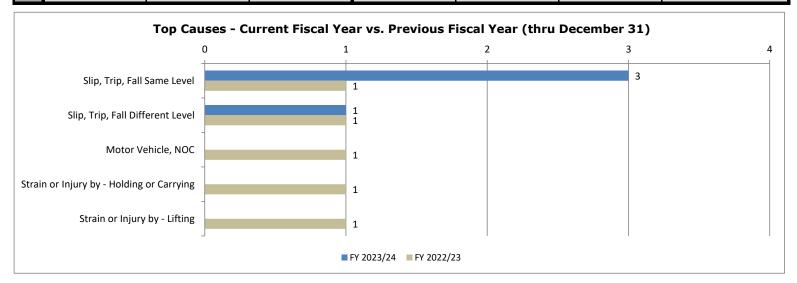

Total Indemnity Claim<br>Rate<br>0.14 | Total Indemnity Claim<br>Rate Goal<br>0.03                  | FY 2022/23<br>0.04                               | FY 2021/22<br>0.04    | FY 2020/21<br>0.08    | FY 2019/20<br>0.22    |  |
| FY 2023/24 -                                         | Workers' Compensat<br>Expenditures    | ion and Payroll                                             | Previous Workers' Compensation vs. Payroll Rates |                       |                       |                       |  |
| Workers'<br>Compensation<br>Expenditure<br>\$133,838 | Payroll Expenditure<br>\$270,255,037  | WC vs. Payroll Rate<br>(WC Exp/Total<br>Payroll)<br>0.0495% | FY 2022/23<br>0.0698%                            | FY 2021/22<br>0.0609% | FY 2020/21<br>0.0485% | FY 2019/20<br>0.0682% |  |





| FY 20                                                | 23/24 - Year to Date                  | Claims                                                      |                                                  | Previous Tot          | al Claim Rates        |                       |  |
|------------------------------------------------------|---------------------------------------|-------------------------------------------------------------|--------------------------------------------------|-----------------------|-----------------------|-----------------------|--|
| Total Injuries                                       | Total Claim Rate                      | Total Claim Rate Goal                                       | FY 2022/23                                       | FY 2021/22