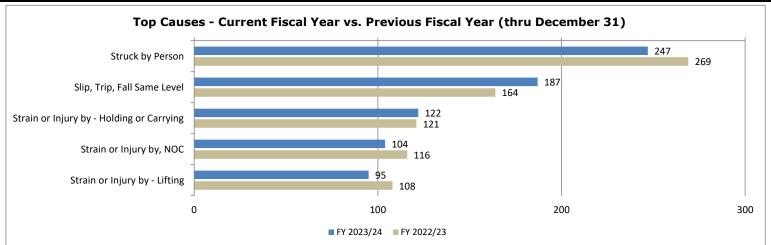

## **Commonwealth Scorecard Summary**

The summary of the Commonwealth Safety Performance as of December 31, 2023 provides data to agency heads, human resources personnel and safety coordinators to determine the effectiveness of their agency's programs over the last fiscal year and provides five fiscal years of data for comparison. This report can also be used as a benchmarking tool for agencies that deliver similar programs and/or services to compare their performance in relation to similar agencies. The chart data represents injury cause and cost through December 31 for both fiscal years.