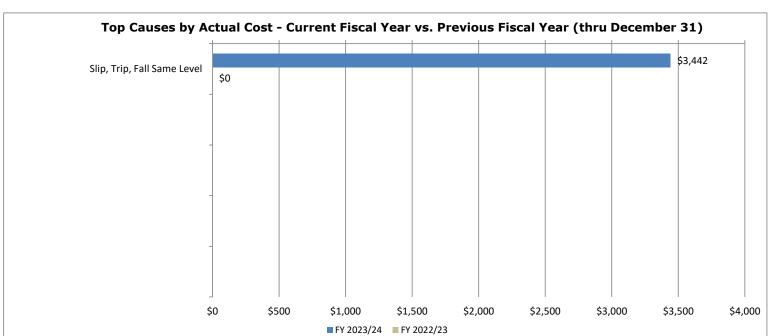

## **Commonwealth Scorecard Summary**

The summary of the Commonwealth Safety Performance as of December 31, 2023 provides data to agency heads, human resources personnel and safety coordinators to determine the effectiveness of their agency's programs over the last fiscal year and provides five fiscal years of data for comparison. This report can also be used as a benchmarking tool for agencies that deliver similar programs and/or services to compare their performance in relation to similar agencies. The chart data represents injury cause and cost through December 31 for both fiscal years.