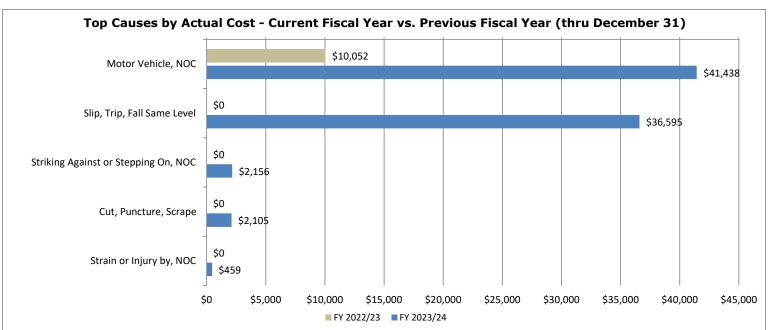

## **Commonwealth Scorecard Summary**

The summary of the Commonwealth Safety Performance as of December 31, 2023 provides data to agency heads, human resources personnel and safety coordinators to determine the effectiveness of their agency's programs over the last fiscal year and provides five fiscal years of data for comparison. This report can also be used as a benchmarking tool for agencies that deliver similar programs and/or services to compare their performance in relation to similar agencies. The chart data represents injury cause and cost through December 31 for both fiscal years.