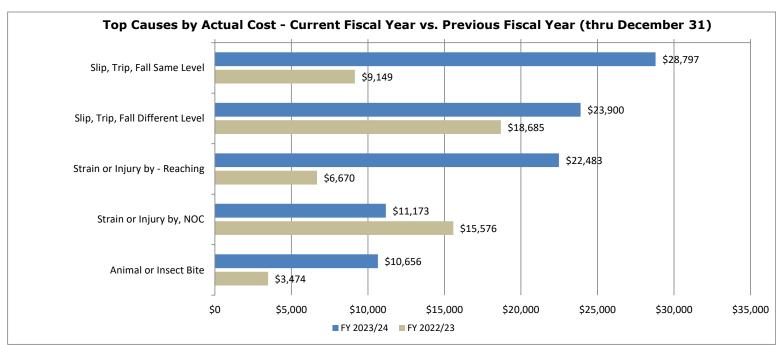

## **Commonwealth Scorecard Summary**

The summary of the Commonwealth Safety Performance as of December 31, 2023 provides data to agency heads, human resources personnel and safety coordinators to determine the effectiveness of their agency's programs over the last fiscal year and provides five fiscal years of data for comparison. This report can also be used as a benchmarking tool for agencies that deliver similar programs and/or services to compare their performance in relation to similar agencies. The chart data represents injury cause and cost through December 31 for both fiscal years.