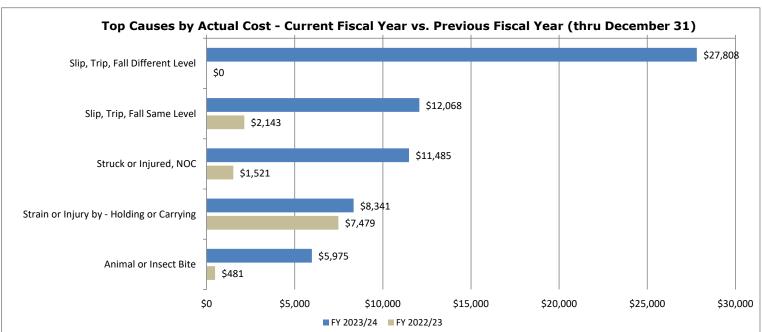

## **Commonwealth Scorecard Summary**

The summary of the Commonwealth Safety Performance as of December 31, 2023 provides data to agency heads, human resources personnel and safety coordinators to determine the effectiveness of their agency's programs over the last fiscal year and provides five fiscal years of data for comparison. This report can also be used as a benchmarking tool for agencies that deliver similar programs and/or services to compare their performance in relation to similar agencies. The chart data represents injury cause and cost through December 31 for both fiscal years.