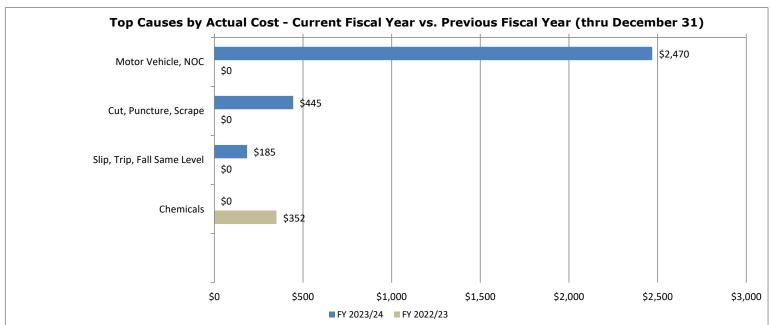

## **Commonwealth Scorecard Summary**

The summary of the Commonwealth Safety Performance as of December 31, 2023 provides data to agency heads, human resources personnel and safety coordinators to determine the effectiveness of their agency's programs over the last fiscal year and provides five fiscal years of data for comparison. This report can also be used as a benchmarking tool for agencies that deliver similar programs and/or services to compare their performance in relation to similar agencies. The chart data represents injury cause and cost through December 31 for both fiscal years.