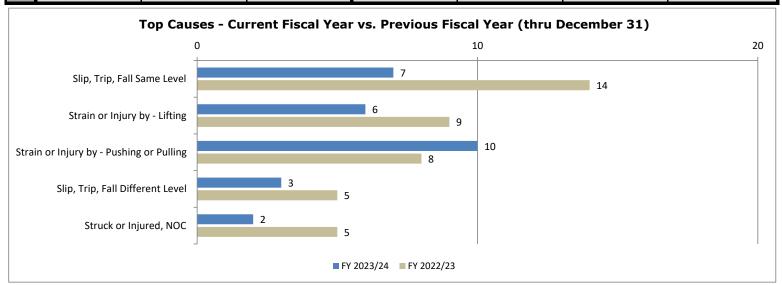

| 1.22                            | 1.46                | 1.23                 | 1.24       |
| FY 2023/24 - Workers' Compensation and Payroll<br>Expenditures |                       |                                                  |                                 | Previous Workers' ( | Compensation vs. Pay | roll Rates |
| Workers'<br>Compensation<br>Expenditure                        | Payroll Expenditure   | WC vs. Payroll Rate<br>(WC Exp/Total<br>Payroll) | FY 2022/23                      | FY 2021/22          | FY 2020/21           | FY 2019/20 |
| \$1,522,565                                                    | \$134,383,656         | 1.1330%                                          | 1.4145%                         | 1.3376%             | 1.3926%              | 1.7144%    |





| FY 20                                          | 23/24 - Year to Date                  | Claims                                                      | Previous Total Claim Rates                       |                       |                       |                       |  |
|------------------------------------------------|---------------------------------------|-------------------------------------------------------------|--------------------------------------------------|-----------------------|-----------------------|-----------------------|--|
| Total Injuries                                 | Total Claim Rate                      | Total Claim Rate Goal                                       | FY 2022/23                                       | FY 2021/22            | FY 2020/21