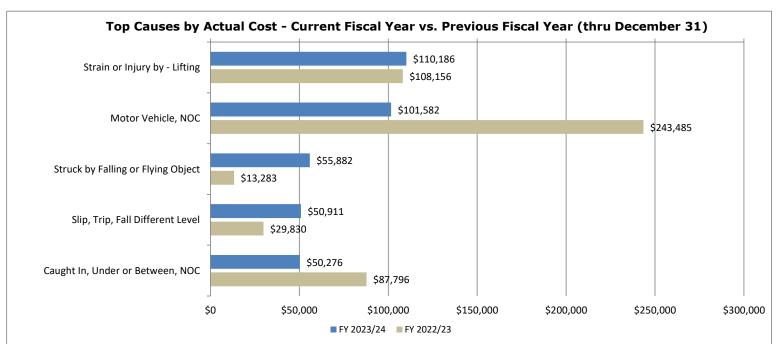

## **Commonwealth Scorecard Summary**

The summary of the Commonwealth Safety Performance as of December 31, 2023 provides data to agency heads, human resources personnel and safety coordinators to determine the effectiveness of their agency's programs over the last fiscal year and provides five fiscal years of data for comparison. This report can also be used as a benchmarking tool for agencies that deliver similar programs and/or services to compare their performance in relation to similar agencies. The chart data represents injury cause and cost through December 31 for both fiscal years.