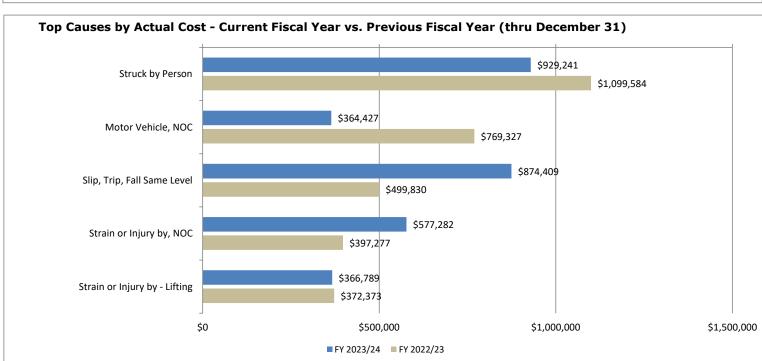

## **Commonwealth Scorecard Summary**

The summary of the Commonwealth Safety Performance as of December 31, 2023 provides data to agency heads, human resources personnel and safety coordinators to determine the effectiveness of their agency's programs over the last fiscal year and provides five fiscal years of data for comparison. This report can also be used as a benchmarking tool for agencies that deliver similar programs and/or services to compare their performance in relation to similar agencies. The chart data represents injury cause and cost through December 31 for both fiscal years.