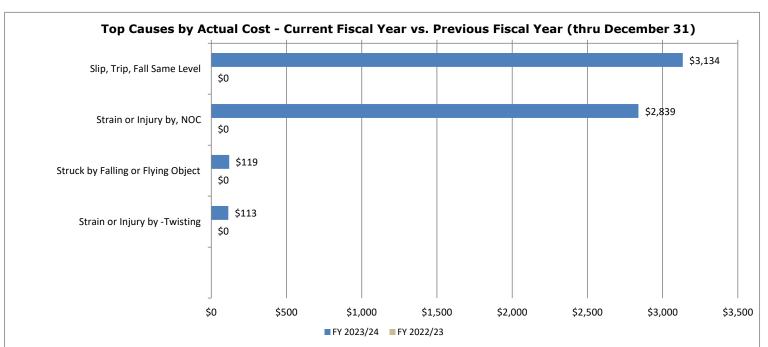

| Total Indemnity Claim<br>Rate Goal<br>0.00       | FY 2022/23<br>0.00         | FY 2021/22                                                       | FY 2020/21           | FY 2019/20 |  |
| FY 2023/24 -                                     | FY 2023/24 - Workers' Compensation and Payroll Expenditures |                                                  |                            | 0.00 0.00 0.00  Previous Workers' Compensation vs. Payroll Rates |                      |            |  |
| Workers'<br>Compensation<br>Expenditure          | Payroll Expenditure                                         | WC vs. Payroll Rate<br>(WC Exp/Total<br>Payroll) | FY 2022/23                 | FY 2021/22                                                       | FY 2020/21           | FY 2019/20 |  |





| FY 20                                               | )23/24 - Year to Date                 | Claims                                                      | Previous Total Claim Rates |                                 |                       |                       |  |
|-----------------------------------------------------|---------------------------------------|-------------------------------------------------------------|----------------------------|---------------------------------|-----------------------|-----------------------|--|
| Total Injuries                                      | Total Claim Rate                      | Total Claim Rate Goal                                       | FY 2022/23                 | FY 2021/22                      | FY 2020/21            | FY 2019/2