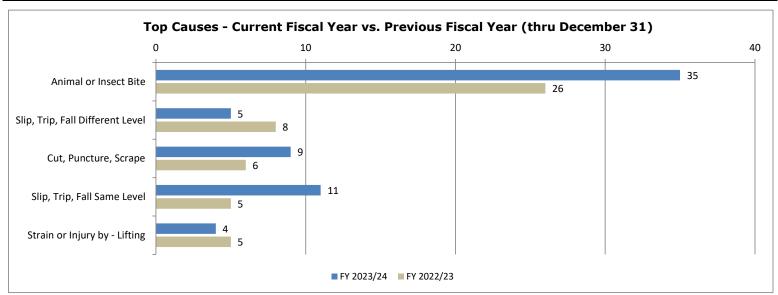

## **Commonwealth Scorecard Summary**

The summary of the Commonwealth Safety Performance as of December 31, 2023 provides data to agency heads, human resources personnel and safety coordinators to determine the effectiveness of their agency's programs over the last fiscal year and provides five fiscal years of data for comparison. This report can also be used as a benchmarking tool for agencies that deliver similar programs and/or services to compare their performance in relation to similar agencies. The chart data represents injury cause and cost through December 31 for both fiscal years.