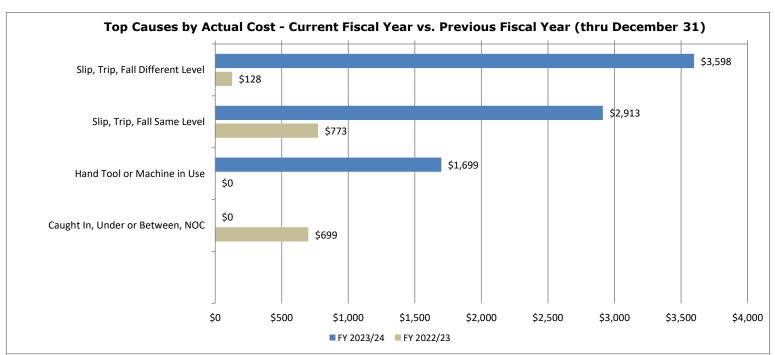

## **Commonwealth Scorecard Summary**

The summary of the Commonwealth Safety Performance as of December 31, 2023 provides data to agency heads, human resources personnel and safety coordinators to determine the effectiveness of their agency's programs over the last fiscal year and provides five fiscal years of data for comparison. This report can also be used as a benchmarking tool for agencies that deliver similar programs and/or services to compare their performance in relation to similar agencies. The chart data represents injury cause and cost through December 31 for both fiscal years.