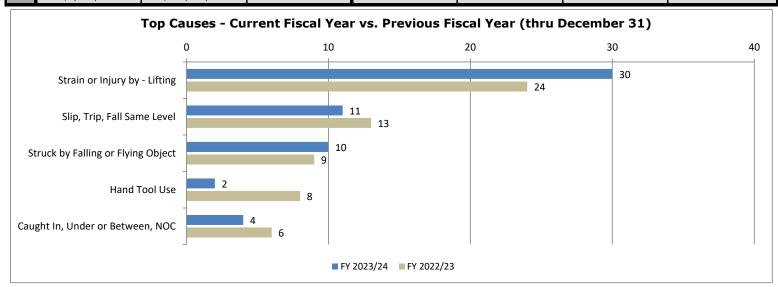

## **Commonwealth Scorecard Summary**

The summary of the Commonwealth Safety Performance as of December 31, 2023 provides data to agency heads, human resources personnel and safety coordinators to determine the effectiveness of their agency's programs over the last fiscal year and provides five fiscal years of data for comparison. This report can also be used as a benchmarking tool for agencies that deliver similar programs and/or services to compare their performance in relation to similar agencies. The chart data represents injury cause and cost through December 31 for both fiscal years.