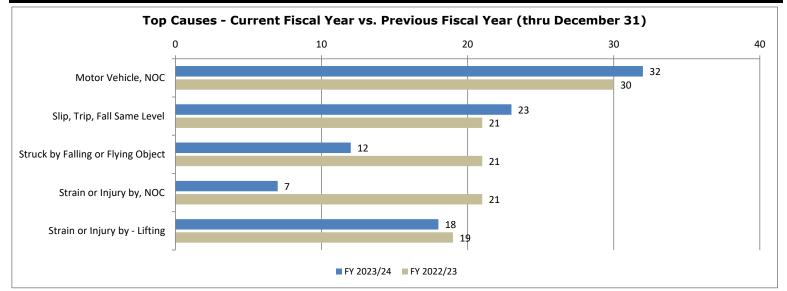

## **Commonwealth Scorecard Summary**

The summary of the Commonwealth Safety Performance as of December 31, 2023 provides data to agency heads, human resources personnel and safety coordinators to determine the effectiveness of their agency's programs over the last fiscal year and provides five fiscal years of data for comparison. This report can also be used as a benchmarking tool for agencies that deliver similar programs and/or services to compare their performance in relation to similar agencies. The chart data represents injury cause and cost through December 31 for both fiscal years.