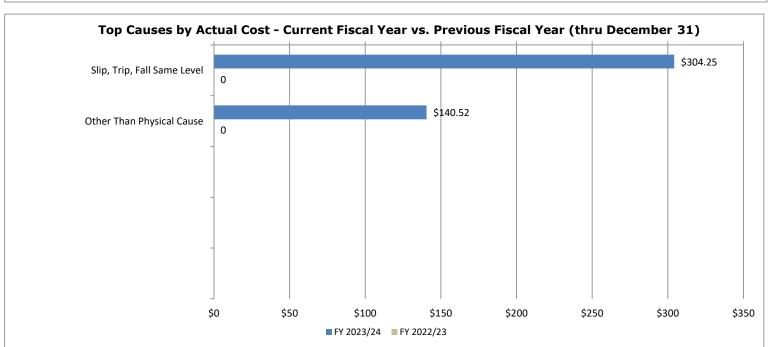

## **Commonwealth Scorecard Summary**

The summary of the Commonwealth Safety Performance as of December 31, 2023 provides data to agency heads, human resources personnel and safety coordinators to determine the effectiveness of their agency's programs over the last fiscal year and provides five fiscal years of data for comparison. This report can also be used as a benchmarking tool for agencies that deliver similar programs and/or services to compare their performance in relation to similar agencies. The chart data represents injury cause and cost through December 31 for both fiscal years.