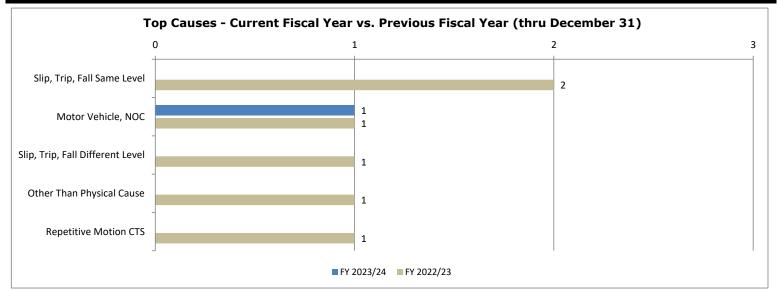

<br>Injuries<br>0                    | Total Indemnity Claim<br>Rate<br>0.00 | Total Indemnity Claim<br>Rate Goal<br>0.08                  | FY 2022/23<br>0.00         | FY 2021/22<br>0.00              | FY 2020/21<br>0.00    | FY 2019/20<br>0.25    |  |
|                                                     | · Workers' Compensat<br>Expenditures  |                                                             | 0.00                       |                                 | Compensation vs. Pa   |                       |  |
| Workers'<br>Compensation<br>Expenditure<br>\$12,393 | Payroll Expenditure<br>\$30,709,967   | WC vs. Payroll Rate<br>(WC Exp/Total<br>Payroll)<br>0.0404% | FY 2022/23<br>0.0772%      | FY 2021/22<br>0.0606%           | FY 2020/21<br>0.2695% | FY 2019/20<br>0.5209% |  |





| FY 20                                     | 023/24 - Year to Date                 | Claims                                                      | Previous Total Claim Rates                       |                                 |                       |                       |  |
|-------------------------------------------|---------------------------------------|-------------------------------------------------------------|--------------------------------------------------|---------------------------------|-----------------------|-----------------------|--|
| Total Injuries                            | Total Claim Rate                      | Total Claim Rate Goal                                       | FY 2022/23                                       | FY 2021/22