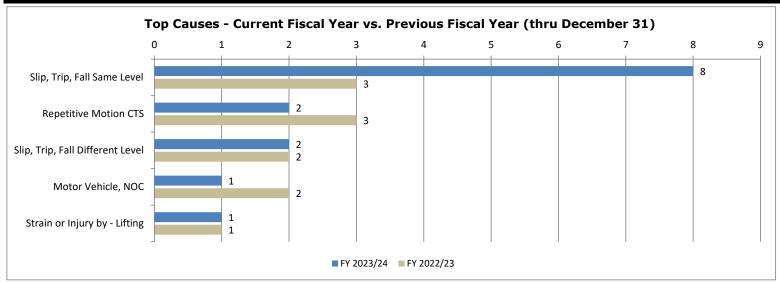

## **Commonwealth Scorecard Summary**

The summary of the Commonwealth Safety Performance as of December 31, 2023 provides data to agency heads, human resources personnel and safety coordinators to determine the effectiveness of their agency's programs over the last fiscal year and provides five fiscal years of data for comparison. This report can also be used as a benchmarking tool for agencies that deliver similar programs and/or services to compare their performance in relation to similar agencies. The chart data represents injury cause and cost through December 31 for both fiscal years.