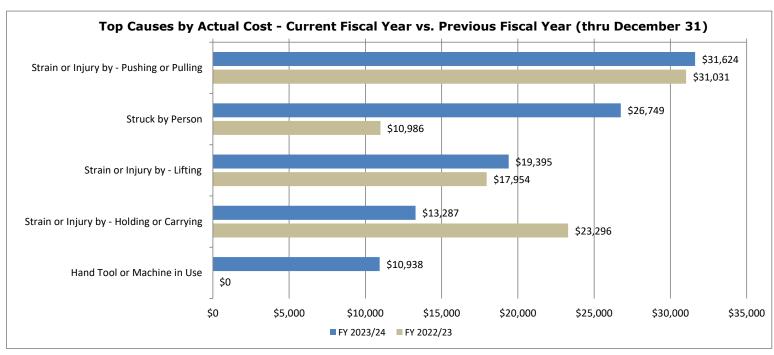

| 1.22                            | 1.46                | 1.23                 | 1.24       |
| FY 2023/24 - Workers' Compensation and Payroll<br>Expenditures |                       |                                                  |                                 | Previous Workers' ( | Compensation vs. Pay | roll Rates |
| Workers'<br>Compensation<br>Expenditure                        | Payroll Expenditure   | WC vs. Payroll Rate<br>(WC Exp/Total<br>Payroll) | FY 2022/23                      | FY 2021/22          | FY 2020/21           | FY 2019/20 |
| \$1,522,565                                                    | \$134,383,656         | 1.1330%                                          | 1.4145%                         | 1.3376%             | 1.3926%              | 1.7144%    |





| FY 20                                          | 23/24 - Year to Date                  | Claims                                                      | Previous Total Claim Rates                       |                       |                       |                       |  |
|------------------------------------------------|---------------------------------------|-------------------------------------------------------------|--------------------------------------------------|-----------------------|-----------------------|-----------------------|--|
| Total Injuries                                 | Total Claim Rate                      | Total Claim Rate Goal                                       | FY 2022/23                                       | FY 2021/22            | FY 2020/21