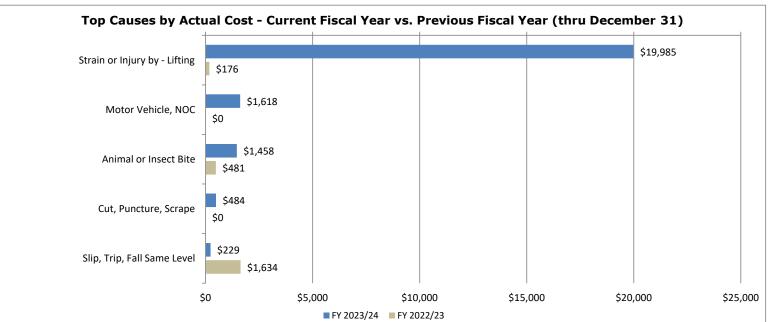

|                       |            |                   |                       |             |
|                 |                       |                       |            |                   |                       |             |
| Workers'        |                       | WC vs. Payroll Rate   |            |                   |                       |             |
| Compensation    |                       | (WC Exp/Total         |            |                   |                       |             |
| Expenditure     | Payroll Expenditure   | Payroll)              | FY 2022/23 | FY 2021/22        | FY 2020/21            | FY 2019/20  |
| \$541,604       | \$189,972,290         | 0.2851%               | 0.4614%    | 0.5750%           | 0.4974%               | 0.4692%     |





| FY 20                                          | 23/24 - Year to Date                  | Claims                                                      |                                                  | Previous To           | tal Claim Rates       |                       |  |
|------------------------------------------------|---------------------------------------|-------------------------------------------------------------|--------------------------------------------------|-----------------------|-----------------------|-----------------------|--|
| Total Injuries                                 | Total Claim Rate                      | Total Claim Rate Goal                                       | FY 2022/23                                       | FY 2021/22            | FY 2020/21