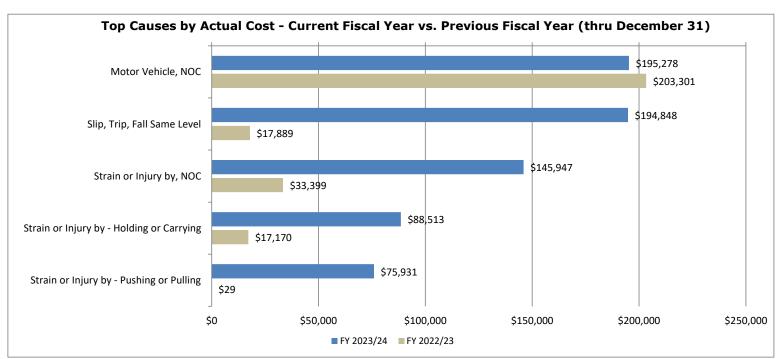

## **Commonwealth Scorecard Summary**

The summary of the Commonwealth Safety Performance as of December 31, 2023 provides data to agency heads, human resources personnel and safety coordinators to determine the effectiveness of their agency's programs over the last fiscal year and provides five fiscal years of data for comparison. This report can also be used as a benchmarking tool for agencies that deliver similar programs and/or services to compare their performance in relation to similar agencies. The chart data represents injury cause and cost through December 31 for both fiscal years.