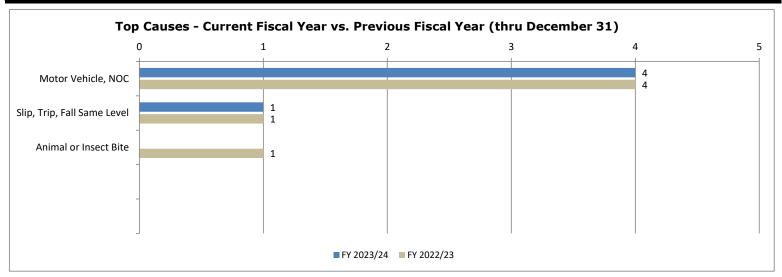

## **Commonwealth Scorecard Summary**

The summary of the Commonwealth Safety Performance as of December 31, 2023 provides data to agency heads, human resources personnel and safety coordinators to determine the effectiveness of their agency's programs over the last fiscal year and provides five fiscal years of data for comparison. This report can also be used as a benchmarking tool for agencies that deliver similar programs and/or services to compare their performance in relation to similar agencies. The chart data represents injury cause and cost through December 31 for both fiscal years.