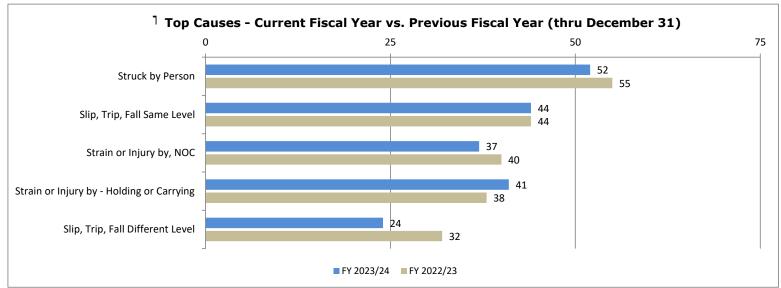

## **Commonwealth Scorecard Summary**

The summary of the Commonwealth Safety Performance as of December 31, 2023 provides data to agency heads, human resources personnel and safety coordinators to determine the effectiveness of their agency's programs over the last fiscal year and provides five fiscal years of data for comparison. This report can also be used as a benchmarking tool for agencies that deliver similar programs and/or services to compare their performance in relation to similar agencies. The chart data represents injury cause and cost through December 31 for both fiscal years.