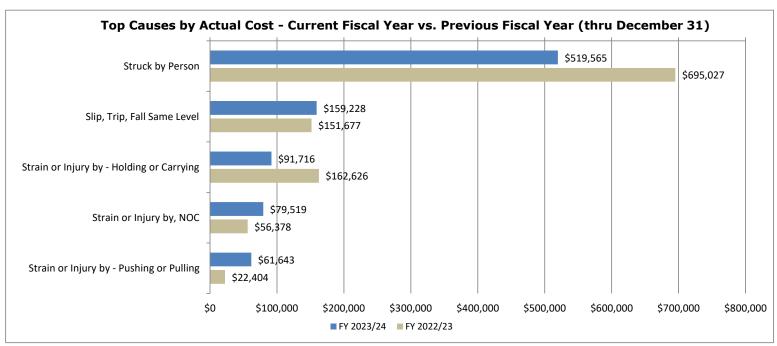

## **Commonwealth Scorecard Summary**

The summary of the Commonwealth Safety Performance as of December 31, 2023 provides data to agency heads, human resources personnel and safety coordinators to determine the effectiveness of their agency's programs over the last fiscal year and provides five fiscal years of data for comparison. This report can also be used as a benchmarking tool for agencies that deliver similar programs and/or services to compare their performance in relation to similar agencies. The chart data represents injury cause and cost through December 31 for both fiscal years.