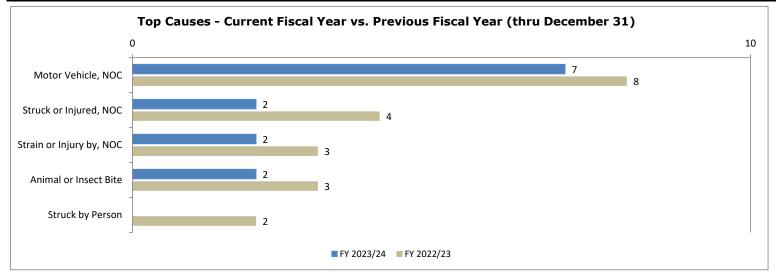

## **Commonwealth Scorecard Summary**

The summary of the Commonwealth Safety Performance as of December 31, 2023 provides data to agency heads, human resources personnel and safety coordinators to determine the effectiveness of their agency's programs over the last fiscal year and provides five fiscal years of data for comparison. This report can also be used as a benchmarking tool for agencies that deliver similar programs and/or services to compare their performance in relation to similar agencies. The chart data represents injury cause and cost through December 31 for both fiscal years.