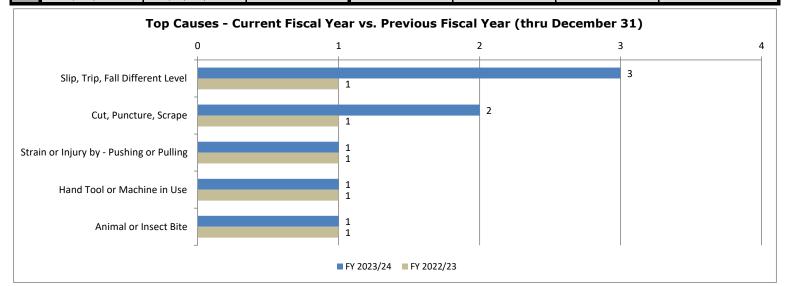

|                                     |                                      |            |                   |                      |              |
| Workers'<br>Compensation                         |                                     | WC vs. Payroll Rate<br>(WC Exp/Total |            |                   |                      |              |
| Expenditure                                      | Payroll Expenditure                 | Payroll)                             | FY 2022/23 | FY 2021/22        | FY 2020/21           | FY 2019/20   |
| \$500,656                                        | \$57,478,091                        | 0.8710%                              | 0.7285%    | 1.0362%           | 1.0970%              | 1.0270%      |





| FY 20:                                  | 23/24 - Year to Date                  | Claims                                           |                    | Previous To        | tal Claim Rates      |                    |
|-----------------------------------------|---------------------------------------|--------------------------------------------------|--------------------|--------------------|----------------------|--------------------|
| Total Injuries                          | Total Claim Rate                      | Total Claim Rate Goal                            | FY 2022/23         | FY 2021/22         | FY 2020/21           | FY 2019/20         |
| 0                                       | 0.00                                  | 0.00