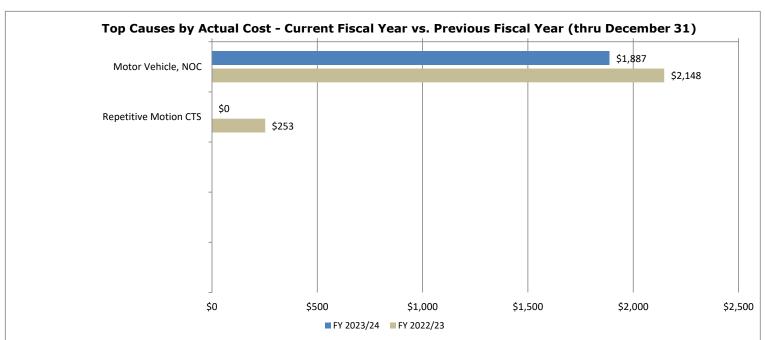

## **Commonwealth Scorecard Summary**

The summary of the Commonwealth Safety Performance as of December 31, 2023 provides data to agency heads, human resources personnel and safety coordinators to determine the effectiveness of their agency's programs over the last fiscal year and provides five fiscal years of data for comparison. This report can also be used as a benchmarking tool for agencies that deliver similar programs and/or services to compare their performance in relation to similar agencies. The chart data represents injury cause and cost through December 31 for both fiscal years.