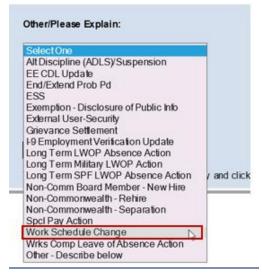

Highlight Other – Please Explain under Employee Actions.

Select Work Schedule Change under Other/Please Explain.

Enter Personnel Number of employee whose work schedule is changing and click Submit.