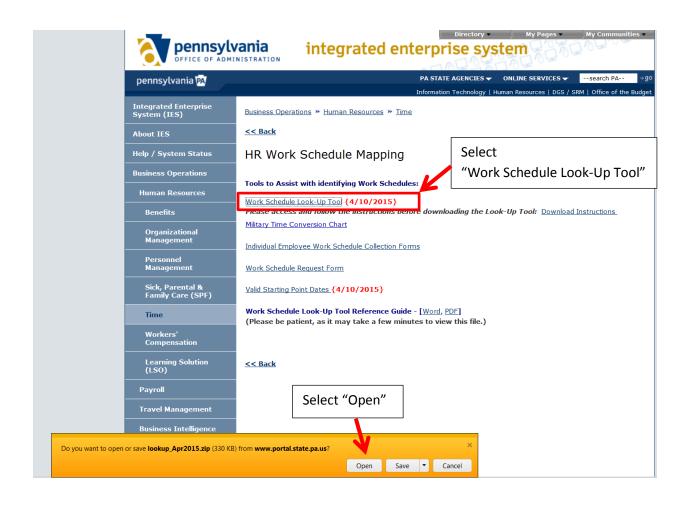

## **Download Instructions for Work Schedule Look-Up Tool**

NOTE: If you have <u>any</u> previous Work Schedule Look-Up Tool files on your desktop, they <u>must</u> be deleted before attempting to download.