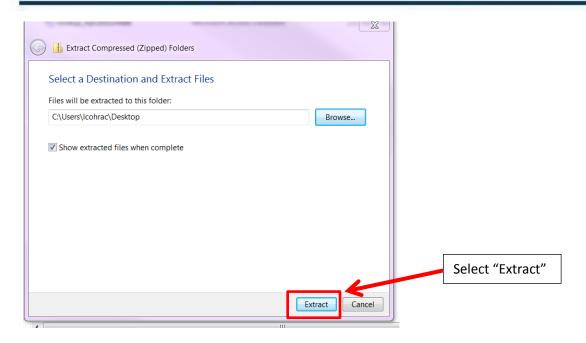

## **Download Instructions for Work Schedule Look-Up Tool**

NOTE: If you have <u>any</u> previous Work Schedule Look-Up Tool files on your desktop, they <u>must</u> be deleted before attempting to download.

## integrated enterprise system

The Work Schedule Look-Up Tool is saved on your Desktop.