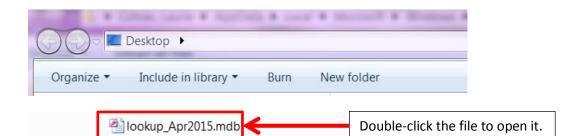

## **Download Instructions for Work Schedule Look-Up Tool**

NOTE: If you have <u>any</u> previous Work Schedule Look-Up Tool files on your desktop, they <u>must</u> be deleted before attempting to download.