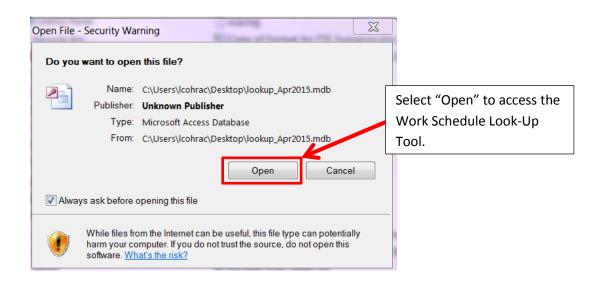

## **Download Instructions for Work Schedule Look-Up Tool**

NOTE: If you have <u>any</u> previous Work Schedule Look-Up Tool files on your desktop, they <u>must</u> be deleted before attempting to download.