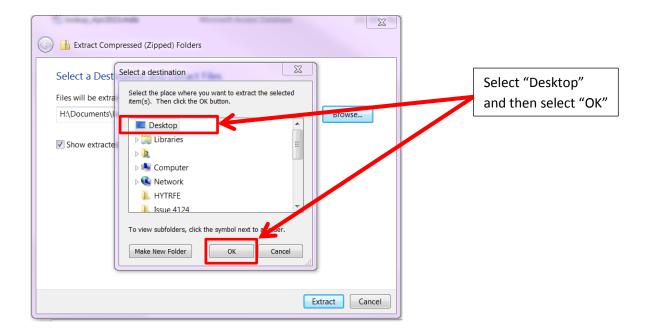

## **Download Instructions for Work Schedule Look-Up Tool**

NOTE: If you have <u>any</u> previous Work Schedule Look-Up Tool files on your desktop, they <u>must</u> be deleted before attempting to download.