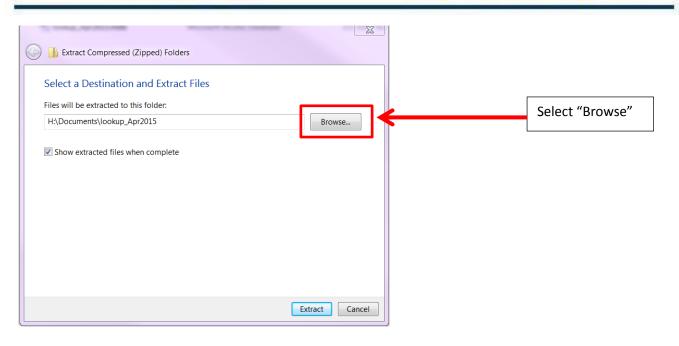

## **Download Instructions for Work Schedule Look-Up Tool**

NOTE: If you have <u>any</u> previous Work Schedule Look-Up Tool files on your desktop, they <u>must</u> be deleted before attempting to download.