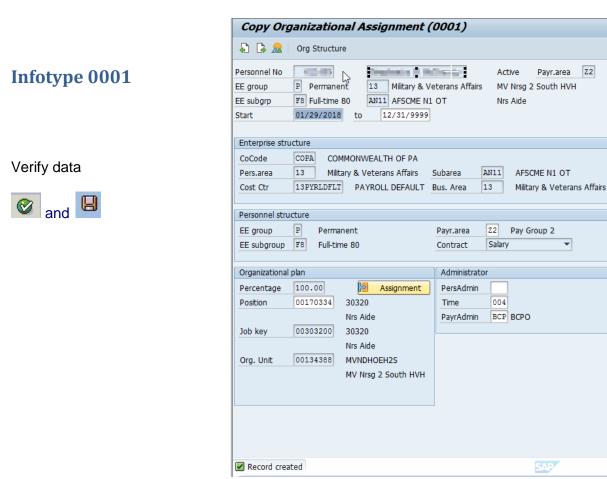

## PA 20

IT0000 and IT0001 to verify the Alternative Discipline was entered correctly.