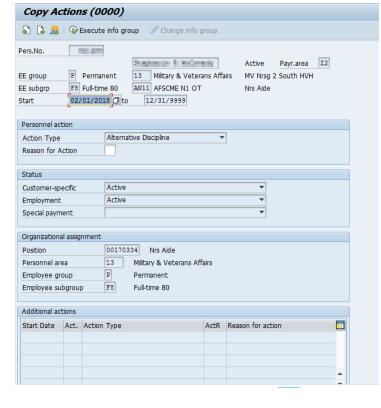

## **PA40:**

4

Enter the personnel number

Enter the effective date of the action

Click on "Alternative Discipline

Click execute

## Infotype 0000:

Verify Start date.

Reason for Action, enter "none" Maintain Text with Alternative Discipline Level 1 or Level 2. Verify position information