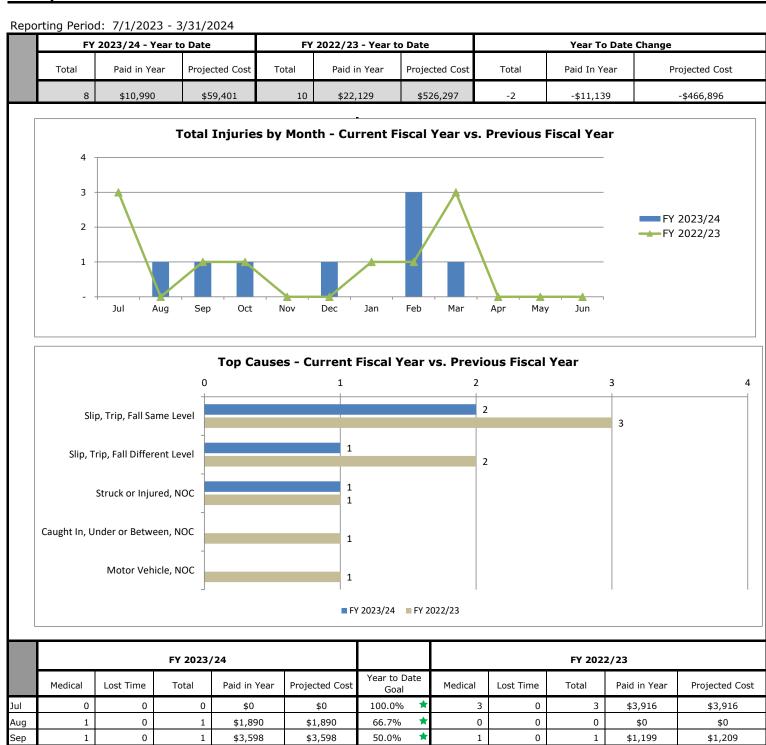

\*

× Reporting Period: 7/1/2023 - 3/31/2024 FY 2023/24 - Year to Date FY 2022/23 - Year to Date Year To Date Change Total Paid in Year Projected Cost Paid in Year Total Projected Cost Total Paid In Year Projected Cost 16 \$148,122 \$246,416 15 \$77,740 \$264,889 \$70,381 -\$18,473 1 Total Injuries by Month - Current Fiscal Year vs. Previous Fiscal Year 5 4 3 FY 2023/24 FY 2022/23 2 1 Jul Sep Nov Feb Aug Oct Dec Jan Mar Apr May Jun **Top Causes - Current Fiscal Year vs. Previous Fiscal Year** 0 2 3 1 4 5 6 7 6 Motor Vehicle, NOC 6 1 Slip, Trip, Fall Same Level 2 Struck by Person 2 1 Cut, Puncture, Scrape 1 Strain or Injury by - Holding or Carrying 1 FY 2023/24 FY 2022/23 FY 2023/24 FY 2022/23 Year to Date Medical Paid in Year Projected Cost Medical Paid in Year Lost Time Total Lost Time Total Projected Cost Goal Jul 0 0 0 \$0 100.0% 1 0 \$4,113 \$4,113 \$0 1 1 Aug 2 2 4 \$97,118 \$151,641 \* 0 0 0 \$0 \$0 2 2 2 4 \$35,292 \$60,518 \* X 0 2 \$12,205 \$12,205 Sep 0 0 0 \$0 \* X 0 0 0 \$0 \$0 Oct \$0 0 0 0 \* > 2 3 \$7,107 \$7,107 Nov \$0 \$0 1 2 \* 3 0 2 0 \$11,527 \$15,686 0 0 Dec \$0 \$0 Jan 1 0 1 \$4,071 \$4,071 \* X 3 0 3 \$1,377 \$2,215 \* X 0 Feb 4 0 4 2 2 \$114 \$9,500 \$49,737 \$157,249 X 3 1 0 \* 1 \$0 \$5,000 1 4 \$3,202 \$82,000 Mar \_ \_ Apr \_ May \_ \_ --Jun

\* If an (\*) is present, there was an increase in injuries.

16

\$148,122

\$246,416

4

12

Total

3% or greater reduction 2.25% - 2.9% reduction 0% - 2.24% reduction

15

4

11

\*

\$77,740

\$264,889

3% or greater reduction 2.25% - 2.9% reduction 0% - 2.24% reduction \*

3%