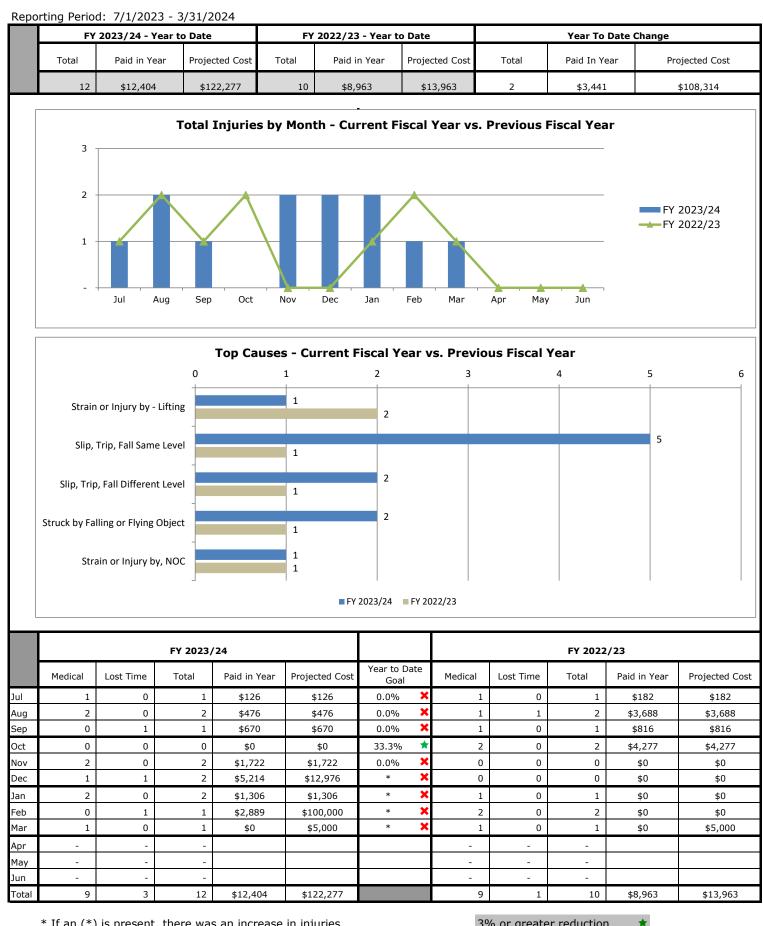

\* If an (\*) is present, there was an increase in injuries.

2,704

\$12,082,063

\$33,275,297

758

1,946

Total

3% or greater reduction 2.25% - 2.9% reduction 0% - 2.24% reduction

777

2,578

1,801

\$12,716,222

\$33,837,923

3% or greater reduction 2.25% - 2.9% reduction 0% - 2.24% reduction \*

| Safety Scorecard - Agriculture Reduction Goal 3% Year to Date Goal * |
|----------------------------------------------------------------------|
|----------------------------------------------------------------------|