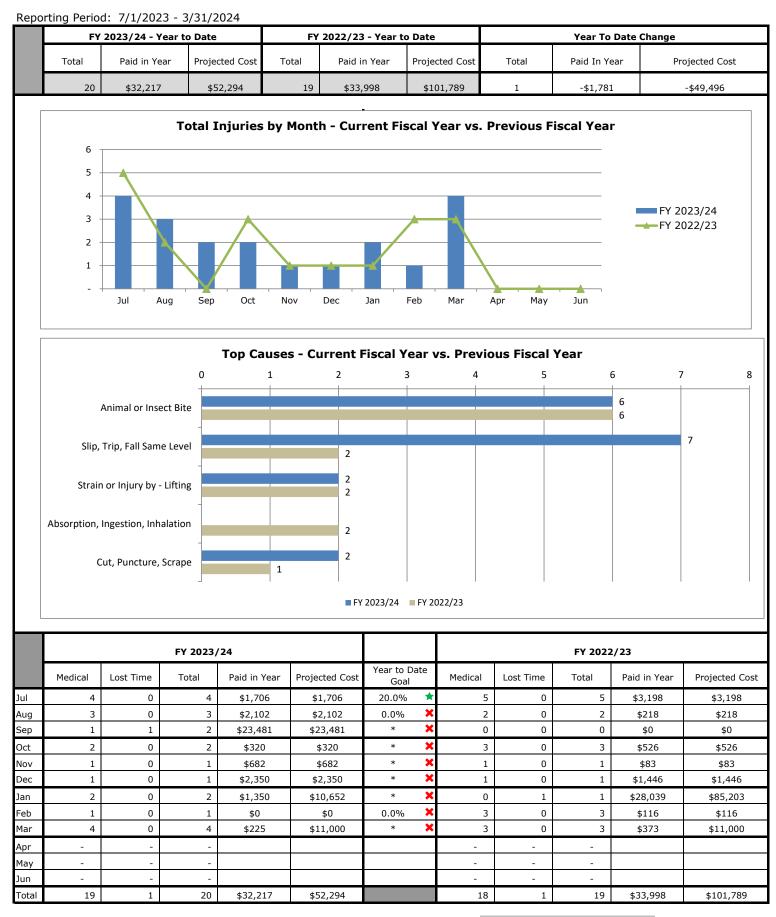

Reporting Period: 7/1/2023 - 3/31/2024 FY 2022/23 - Year to Date FY 2023/24 - Year to Date Year To Date Change Total Paid in Year Projected Cost Total Paid in Year Projected Cost Total Paid In Year Projected Cost 17 \$144,010 \$394,479 15 \$39,858 \$179,725 2 \$104,152 \$214,754 Total Injuries by Month - Current Fiscal Year vs. Previous Fiscal Year 6 5 4 FY 2023/24 3 FY 2022/23 2 1 Jul Aug Sep Oct Nov Dec Jan Feb Mar May Apr Jun **Top Causes - Current Fiscal Year vs. Previous Fiscal Year** 2 3 0 1 4 5 6 3 Slip, Trip, Fall Same Level 2 1 Cut, Puncture, Scrape 2

2

2

1

|       |         |           | FY 2023/ | /24          |                |                      |         |           | FY 202 | 2/23         |                |
|-------|---------|-----------|----------|--------------|----------------|----------------------|---------|-----------|--------|--------------|----------------|
|       | Medical | Lost Time | Total    | Paid in Year | Projected Cost | Year to Date<br>Goal | Medical | Lost Time | Total  | Paid in Year | Projected Cost |
| Jul   | 3       | 0         | 3        | \$554        | \$554          | * 🗙                  | 0       | 1         | 1      | \$282        | \$15,282       |
| Aug   | 3       | 2         | 5        | \$55,468     | \$165,200      | * 🗙                  | 2       | 0         | 2      | \$275        | \$275          |
| Sep   | 1       | 3         | 4        | \$79,312     | \$210,049      | * 🗙                  | 1       | 0         | 1      | \$430        | \$430          |
| Oct   | 1       | 0         | 1        | \$275        | \$275          | * 🗙                  | 0       | 2         | 2      | \$25,222     | \$67,465       |
| Nov   | 1       | 0         | 1        | \$153        | \$153          | * 🗙                  | 2       | 0         | 2      | \$0          | \$0            |
| Dec   | 0       | 0         | 0        | \$0          | \$0            | * 🗙                  | 1       | 0         | 1      | \$0          | \$0            |
| Jan   | 0       | 1         | 1        | \$8,248      | \$8,248        | * 🗙                  | 1       | 1         | 2      | \$7,299      | \$50,000       |
| Feb   | 0       | 0         | 0        | \$0          | \$0            | * 🗙                  | 0       | 1         | 1      | \$6,350      | \$26,273       |
| Mar   | 2       | 0         | 2        | \$0          | \$10,000       | * 🗙                  | 3       | 0         | 3      | \$0          | \$20,000       |
| Apr   | -       | -         | -        |              |                |                      | -       | -         | -      |              |                |
| May   | -       | -         | -        |              |                |                      | -       | -         | -      |              |                |
| Jun   | -       | -         | -        |              |                |                      | -       | -         | -      |              |                |
| Total | 11      | 6         | 17       | \$144,010    | \$394,479      |                      | 10      | 5         | 15     | \$39,858     | \$179,725      |

FY 2023/24 FY 2022/23

\* If an (\*) is present, there was an increase in injuries.

Motor Vehicle, NOC

Animal or Insect Bite

Strain or Injury by - Lifting

3% or greater reduction 2.25% - 2.9% reduction 0% - 2.24% reduction 5

\*

× Reporting Period: 7/1/2023 - 3/31/2024 FY 2023/24 - Year to Date FY 2022/23 - Year to Date Year To Date Change Total Paid in Year Projected Cost Paid in Year Total Projected Cost Total Paid In Year Projected Cost 16 \$148,122 \$246,416 15 \$77,740 \$264,889 \$70,381 -\$18,473 1 Total Injuries by Month - Current Fiscal Year vs. Previous Fiscal Year 5 4 3 FY 2023/24 FY 2022/23 2 1 Jul Sep Nov Feb Aug Oct Dec Jan Mar Apr May Jun **Top Causes - Current Fiscal Year vs. Previous Fiscal Year** 0 2 3 1 4 5 6 7 6 Motor Vehicle, NOC 6 1 Slip, Trip, Fall Same Level 2 Struck by Person 2 1 Cut, Puncture, Scrape 1 Strain or Injury by - Holding or Carrying 1 FY 2023/24 FY 2022/23 FY 2023/24 FY 2022/23 Year to Date Medical Paid in Year Projected Cost Medical Paid in Year Lost Time Total Lost Time Total Projected Cost Goal Jul 0 0 0 \$0 100.0% 1 0 \$4,113 \$4,113 \$0 1 1 Aug 2 2 4 \$97,118 \$151,641 \* 0 0 0 \$0 \$0 2 2 2 4 \$35,292 \$60,518 \* X 0 2 \$12,205 \$12,205 Sep 0 0 0 \$0 \* X 0 0 0 \$0 \$0 Oct \$0 0 0 0 \* > 2 3 \$7,107 \$7,107 Nov \$0 \$0 1 2 \* 3 0 2 0 \$11,527 \$15,686 0 0 Dec \$0 \$0 Jan 1 0 1 \$4,071 \$4,071 \* X 3 0 3 \$1,377 \$2,215 \* X 0 Feb 4 0 4 2 2 \$114 \$9,500 \$49,737 \$157,249 X 3 1 0 \* 1 \$0 \$5,000 1 4 \$3,202 \$82,000 Mar \_ \_ Apr \_ May \_ \_ --Jun

\* If an (\*) is present, there was an increase in injuries.

16

\$148,122

\$246,416

4

12

Total

3% or greater reduction 2.25% - 2.9% reduction 0% - 2.24% reduction

15

4

11

\*

\$77,740

\$264,889

3% or greater reduction 2.25% - 2.9% reduction 0% - 2.24% reduction \*

3%