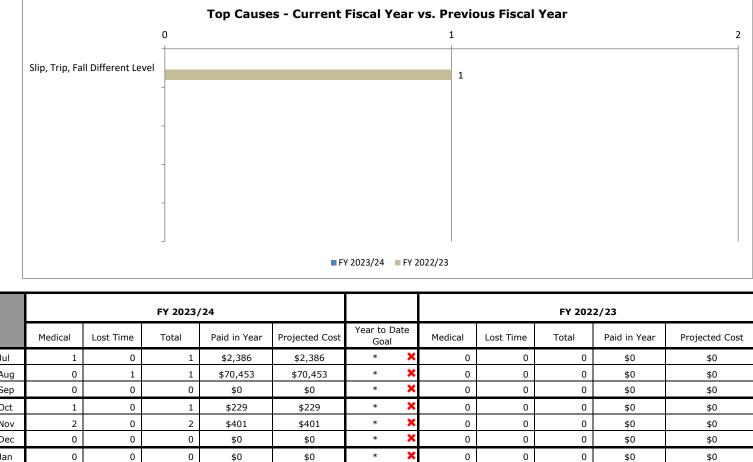

#### Reporting Period: 7/1/2023 - 3/31/2024 FY 2023/24 - Year to Date FY 2022/23 - Year to Date Year To Date Change Total Paid in Year Projected Cost Paid in Year Total Projected Cost Total Paid In Year Projected Cost 121 \$224,562 \$429,752 103 \$581,428 \$1,085,608 18 -\$356,867 -\$655,857 **Total Injuries by Month - Current Fiscal Year vs. Previous Fiscal Year** 30 20 FY 2023/24 FY 2022/23 10 Jul Oct Nov Dec Feb Mar Aug Sep Jan Apr May Jun **Top Causes - Current Fiscal Year vs. Previous Fiscal Year** 0 10 20 30 40 38 Animal or Insect Bite 28 7 Slip, Trip, Fall Different Level 8 14 Slip, Trip, Fall Same Level 7 9 Cut, Puncture, Scrape 6 2 Foreign Matter in Eye 6 FY 2023/24 FY 2022/23 FY 2023/24 FY 2022/23 Year to Date Medical Paid in Year Medical Paid in Year Lost Time Total Projected Cost Lost Time Total Projected Cost Goal \* Jul 21 5 26 \$66,412 \$66,412 18 24 \$69,821 \$132,031 6 \* Aug 18 1 19 \$12,882 \$12,882 15 2 17 \$19,571 \$30,440 14 3 17 \$28,134 \$28,134 \* X 10 5 15 \$365,348 \$591,536 Sep Oct 13 2 15 \* X 8 0 8 \$6,020 \$6,020 \$13,460 \$22,160 14 3 17 \$87,885 \$187,794 \* > 17 3 20 \$37,099 Nov \$61,220 3 3 0 6 Dec 3 3 \$851 \$851 3 \$9,107 \$71,754 Jan 6 2 8 \$19,136 \$72,445 \* X 3 1 4 \$66,811 \$149,284 7 \* X 3 Feb 0 7 0 3 \$3,030 \$20,214 \$182 \$5,182 × 6 7 2 \* 6 Mar 9 \$212 \$35,000 0 \$28 \$22,000 \_ Apr May \_ \_