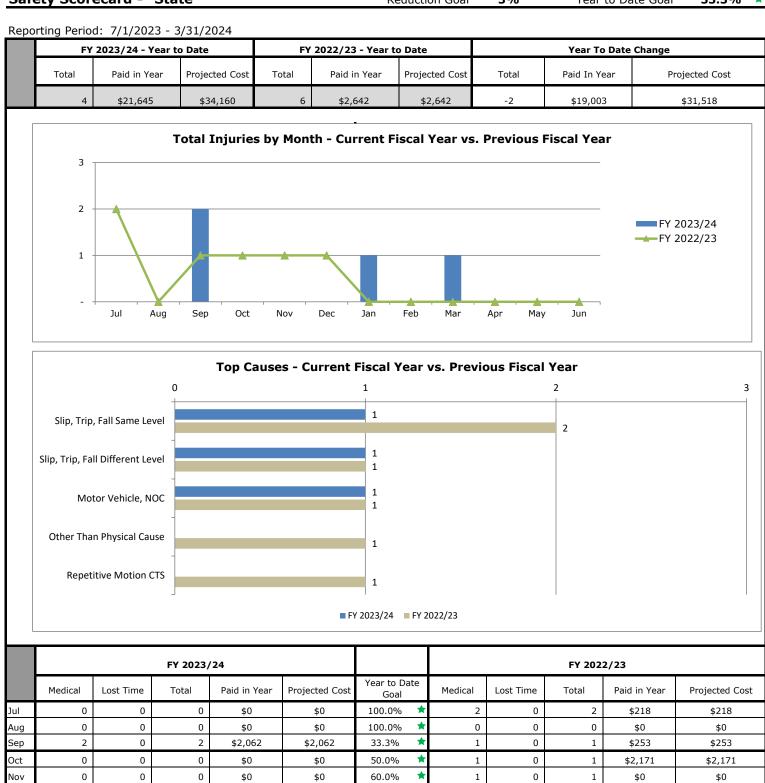

Reporting Period: 7/1/2023 - 3/31/2024 FY 2022/23 - Year to Date FY 2023/24 - Year to Date Year To Date Change Total Paid in Year Projected Cost Total Paid in Year Projected Cost Total Paid In Year Projected Cost 17 \$144,010 \$394,479 15 \$39,858 \$179,725 2 \$104,152 \$214,754 Total Injuries by Month - Current Fiscal Year vs. Previous Fiscal Year 6 5 4 FY 2023/24 3 FY 2022/23 2 1 Jul Aug Sep Oct Nov Dec Jan Feb Mar May Apr Jun **Top Causes - Current Fiscal Year vs. Previous Fiscal Year** 2 3 0 1 4 5 6 3 Slip, Trip, Fall Same Level 2 1 Cut, Puncture, Scrape 2

2

2

1

|       |         |           | FY 2023/ | /24          |                |                      |         |           | FY 202 | 2/23         |                |
|-------|---------|-----------|----------|--------------|----------------|----------------------|---------|-----------|--------|--------------|----------------|
|       | Medical | Lost Time | Total    | Paid in Year | Projected Cost | Year to Date<br>Goal | Medical | Lost Time | Total  | Paid in Year | Projected Cost |
| Jul   | 3       | 0         | 3        | \$554        | \$554          | * 🗙                  | 0       | 1         | 1      | \$282        | \$15,282       |
| Aug   | 3       | 2         | 5        | \$55,468     | \$165,200      | * 🗙                  | 2       | 0         | 2      | \$275        | \$275          |
| Sep   | 1       | 3         | 4        | \$79,312     | \$210,049      | * 🗙                  | 1       | 0         | 1      | \$430        | \$430          |
| Oct   | 1       | 0         | 1        | \$275        | \$275          | * 🗙                  | 0       | 2         | 2      | \$25,222     | \$67,465       |
| Nov   | 1       | 0         | 1        | \$153        | \$153          | * 🗙                  | 2       | 0         | 2      | \$0          | \$0            |
| Dec   | 0       | 0         | 0        | \$0          | \$0            | * 🗙                  | 1       | 0         | 1      | \$0          | \$0            |
| Jan   | 0       | 1         | 1        | \$8,248      | \$8,248        | * 🗙                  | 1       | 1         | 2      | \$7,299      | \$50,000       |
| Feb   | 0       | 0         | 0        | \$0          | \$0            | * 🗙                  | 0       | 1         | 1      | \$6,350      | \$26,273       |
| Mar   | 2       | 0         | 2        | \$0          | \$10,000       | * 🗙                  | 3       | 0         | 3      | \$0          | \$20,000       |
| Apr   | -       | -         | -        |              |                |                      | -       | -         | -      |              |                |
| May   | -       | -         | -        |              |                |                      | -       | -         | -      |              |                |
| Jun   | -       | -         | -        |              |                |                      | -       | -         | -      |              |                |
| Total | 11      | 6         | 17       | \$144,010    | \$394,479      |                      | 10      | 5         | 15     | \$39,858     | \$179,725      |

FY 2023/24 FY 2022/23

\* If an (\*) is present, there was an increase in injuries.

Motor Vehicle, NOC

Animal or Insect Bite

Strain or Injury by - Lifting

3% or greater reduction 2.25% - 2.9% reduction 0% - 2.24% reduction 5