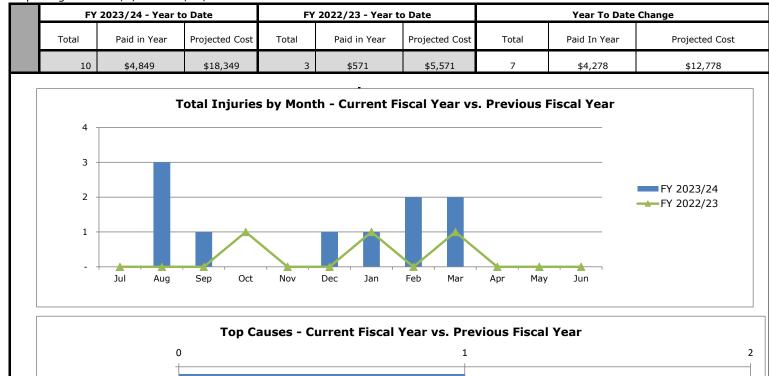

Agencies in *italics* met or exceeded the previous fiscal year reduction goal Values capped at 999.9%

 3% or greater reduction
 ★

 2.25% - 2.9% reduction
 ■

 0% - 2.24% reduction
 ★

Reporting Period: 7/1/2023 - 3/31/2024 FY 2023/24 - Year to Date FY 2022/23 - Year to Date Year To Date Change Paid in Year Total Paid in Year Projected Cost Total Projected Cost Total Paid In Year Projected Cost 2,704 \$12,082,063 \$33,275,297 2,578 \$12,716,222 \$33,837,923 126 -\$634,159 -\$562,626 Total Injuries by Month - Current Fiscal Year vs. Previous Fiscal Year 400 300 200 100 Jul Oct Feb Mar May Aug Sep Nov Dec Jan Apr Jun FY 2023/24 FY 2022/23 **Top Causes - Current Fiscal Year vs. Previous Fiscal Year** 0 100 200 300 400 500 345 Struck by Person 394 338 Slip, Trip, Fall Same Level 261 152 Strain or Injury by, NOC 175 176 Strain or Injury by - Holding or Carrying 159 145 Strain or Injury by - Lifting 151 FY 2023/24 FY 2022/23 FY 2023/24 FY 2022/23 Year to Date Medical Medical Lost Time Total Paid in Year Projected Cost Lost Time Total Paid in Year Projected Cost Goal \* Jul 247 74 321 \$1,536,112 \$2,262,346 210 100 310 \$1,998,572 \$3,750,213 \* Aug 261 111 372 \$2,834,239 \$4,715,433 227 113 340 \$2,984,308 \$5,905,777 206 86 292 \$1,589,706 \$2,712,817 \* X 219 93 312 \$2,639,176 \$4,947,316 Sep 201 112 \* X 210 79 Oct 313 \$1,824,859 \$3,851,969 289 \$2,895,056 \$1,352,035 181 81 \* 194 82 Nov 262 \$1,484,131 \$4,539,743 276 \$1,356,883 \$3,672,865 75 176 277 Dec 184 259 \$1,340,768 \$4,436,863 \* 101 \$1,079,878 \$3,525,641 210 86 296 \* > 175 78 253 Jan \$1,015,070 \$3,977,574 \$692,520 \$2,614,193 \* Feb 211 77 288 X 169 83 252 \$4,295,249 \$398,633 \$4,069,034 \$569,403 3 56 \* 48 Mar 245 301 \$58,545 \$2,709,519 221 269 \$43,447 \$2,231,614 \_ \_ \_ \_ \_ Apr May -\_ ---Jun