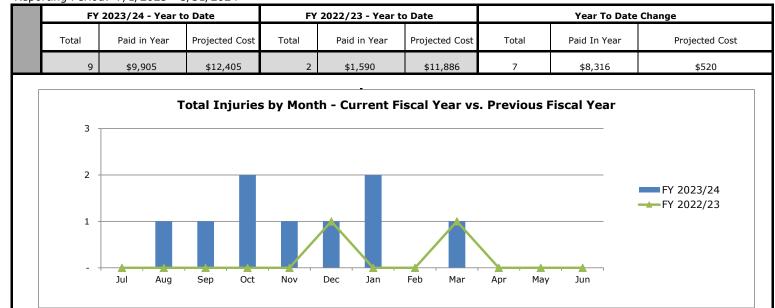

×

\*

|        | FY                                                  | 2023/24 -                                           | Year to Date                                                                              |                                                                                        | FY 2022/23                                                                                                | 3 - Year to Date                                                                          |                                                                                    |                                                          | Year To                                     | Date Change                                                                                      |                                                                           |
|--------|-----------------------------------------------------|-----------------------------------------------------|-------------------------------------------------------------------------------------------|----------------------------------------------------------------------------------------|-----------------------------------------------------------------------------------------------------------|-------------------------------------------------------------------------------------------|------------------------------------------------------------------------------------|----------------------------------------------------------|---------------------------------------------|--------------------------------------------------------------------------------------------------|---------------------------------------------------------------------------|
|        | Total                                               | Paid in Y                                           | 'ear Proje                                                                                | cted Cost T                                                                            | otal Paid i                                                                                               | n Year Proje                                                                              | cted Cost                                                                          | Total                                                    | Paid In Ye                                  | ar Pr                                                                                            | ojected Cost                                                              |
|        | 2                                                   | \$2,429                                             | ) \$                                                                                      | 2,429                                                                                  | 0 \$                                                                                                      | 0                                                                                         | \$0                                                                                | 2                                                        | \$2,429                                     |                                                                                                  | \$2,429                                                                   |
|        | 2                                                   |                                                     | Tota                                                                                      | l Injuries by                                                                          | y Month - Cu                                                                                              | ırrent Fiscal                                                                             | Year vs.                                                                           | Previous                                                 | Fiscal Yea                                  | FY                                                                                               | ( 2023/24<br>( 2022/23                                                    |
|        | -                                                   | Jul                                                 | Aug Ser                                                                                   | o Oct                                                                                  | Nov Dec                                                                                                   | Jan Feb                                                                                   | Mar                                                                                | Apr Ma                                                   | y Jun                                       | 1                                                                                                |                                                                           |
|        |                                                     |                                                     |                                                                                           | Top Cause                                                                              | es - Current                                                                                              | Fiscal Year                                                                               | vs. Previo                                                                         | ous Fiscal                                               | Year                                        |                                                                                                  |                                                                           |
|        | 0                                                   |                                                     |                                                                                           |                                                                                        |                                                                                                           | 1                                                                                         |                                                                                    |                                                          |                                             |                                                                                                  | :                                                                         |
|        |                                                     |                                                     |                                                                                           |                                                                                        |                                                                                                           |                                                                                           |                                                                                    |                                                          |                                             |                                                                                                  |                                                                           |
|        |                                                     |                                                     |                                                                                           |                                                                                        |                                                                                                           |                                                                                           |                                                                                    |                                                          |                                             |                                                                                                  |                                                                           |
|        |                                                     |                                                     |                                                                                           |                                                                                        |                                                                                                           |                                                                                           |                                                                                    |                                                          |                                             |                                                                                                  |                                                                           |
|        |                                                     |                                                     |                                                                                           |                                                                                        |                                                                                                           |                                                                                           |                                                                                    |                                                          |                                             |                                                                                                  |                                                                           |
|        |                                                     |                                                     |                                                                                           |                                                                                        |                                                                                                           |                                                                                           |                                                                                    |                                                          |                                             |                                                                                                  |                                                                           |
|        |                                                     |                                                     |                                                                                           |                                                                                        |                                                                                                           |                                                                                           |                                                                                    |                                                          |                                             |                                                                                                  |                                                                           |
|        | -                                                   |                                                     |                                                                                           |                                                                                        |                                                                                                           |                                                                                           |                                                                                    |                                                          |                                             |                                                                                                  |                                                                           |
|        | _                                                   |                                                     |                                                                                           |                                                                                        |                                                                                                           |                                                                                           |                                                                                    |                                                          |                                             |                                                                                                  |                                                                           |
|        | -                                                   |                                                     |                                                                                           |                                                                                        |                                                                                                           |                                                                                           |                                                                                    |                                                          |                                             |                                                                                                  |                                                                           |
|        | _                                                   |                                                     |                                                                                           |                                                                                        |                                                                                                           |                                                                                           |                                                                                    |                                                          |                                             |                                                                                                  |                                                                           |
|        | _                                                   |                                                     |                                                                                           |                                                                                        |                                                                                                           |                                                                                           |                                                                                    |                                                          |                                             |                                                                                                  |                                                                           |
|        |                                                     |                                                     |                                                                                           |                                                                                        |                                                                                                           |                                                                                           |                                                                                    |                                                          |                                             |                                                                                                  |                                                                           |
|        |                                                     |                                                     |                                                                                           |                                                                                        |                                                                                                           |                                                                                           |                                                                                    |                                                          |                                             |                                                                                                  |                                                                           |
|        |                                                     |                                                     |                                                                                           |                                                                                        | F)                                                                                                        | Y 2023/24 FY 2                                                                            | 022/23                                                                             |                                                          |                                             |                                                                                                  |                                                                           |
|        |                                                     |                                                     | FY 2023,                                                                                  | /24                                                                                    | <b>F</b>                                                                                                  | Y 2023/24 FY 2                                                                            | 022/23                                                                             |                                                          | FY 2022                                     | 2/23                                                                                             |                                                                           |
|        | Medical                                             | Lost Time                                           | <b>FY 2023</b> ,<br>Total                                                                 | <b>/24</b><br>Paid in Year                                                             | Projected Cost                                                                                            | Year to Date<br>Goal                                                                      | 022/23<br>Medical                                                                  | Lost Time                                                | FY 2022<br>Total                            | 2/23<br>Paid in Year                                                                             | Projected Co                                                              |
|        | 0                                                   | 0                                                   | Total<br>0                                                                                | Paid in Year<br>\$0                                                                    | Projected Cost<br>\$0                                                                                     | Year to Date<br>Goal<br>100.0%                                                            | Medical<br>0                                                                       | 0                                                        | Total<br>0                                  | Paid in Year<br>\$0                                                                              | \$0                                                                       |
| J      | 0                                                   | 0                                                   | Total<br>0<br>0                                                                           | Paid in Year<br>\$0<br>\$0                                                             | Projected Cost<br>\$0<br>\$0                                                                              | Year to Date<br>Goal<br>100.0% ★<br>100.0% ★                                              | Medical<br>0<br>0                                                                  | 0                                                        | Total<br>0<br>0                             | Paid in Year<br>\$0<br>\$0                                                                       | \$0<br>\$0                                                                |
| )      | 0<br>0<br>0                                         | 0<br>0<br>0                                         | Total           0           0           0           0                                     | Paid in Year<br>\$0<br>\$0<br>\$0                                                      | Projected Cost<br>\$0<br>\$0<br>\$0                                                                       | Year to Date<br>Goal<br>100.0% ★<br>100.0% ★                                              | Medical<br>0<br>0<br>0                                                             | 0<br>0<br>0                                              | Total<br>0<br>0<br>0                        | Paid in Year<br>\$0<br>\$0<br>\$0                                                                | \$0<br>\$0<br>\$0<br>\$0                                                  |
| )      | 0<br>0<br>0                                         | 0<br>0<br>0                                         | Total         0           0         0           0         0           0         0         | Paid in Year<br>\$0<br>\$0<br>\$0<br>\$0                                               | Projected Cost<br>\$0<br>\$0<br>\$0<br>\$0                                                                | Year to Date<br>Goal<br>100.0% *<br>100.0% *<br>100.0% *                                  | Medical<br>0<br>0<br>0<br>0                                                        | 0<br>0<br>0                                              | Total<br>0<br>0<br>0<br>0                   | Paid in Year<br>\$0<br>\$0<br>\$0<br>\$0                                                         | \$0<br>\$0<br>\$0<br>\$0<br>\$0                                           |
| )      | 0<br>0<br>0<br>1                                    | 0<br>0<br>0<br>0                                    | Total<br>0<br>0<br>0<br>0<br>1                                                            | Paid in Year<br>\$0<br>\$0<br>\$0<br>\$0<br>\$0<br>\$2,429                             | Projected Cost<br>\$0<br>\$0<br>\$0<br>\$0<br>\$2,429                                                     | Year to Date<br>Goal<br>100.0% ★<br>100.0% ★<br>100.0% ★<br>* ★                           | Medical<br>0<br>0<br>0<br>0<br>0                                                   | 0<br>0<br>0<br>0                                         | Total 0 0 0 0 0 0 0 0 0 0 0 0 0 0 0 0 0 0 0 | Paid in Year<br>\$0<br>\$0<br>\$0<br>\$0<br>\$0<br>\$0                                           | \$0<br>\$0<br>\$0<br>\$0<br>\$0<br>\$0                                    |
| )<br>/ | 0<br>0<br>0<br>1<br>0                               | 0<br>0<br>0<br>0<br>0                               | Total<br>0<br>0<br>0<br>0<br>1<br>1<br>0                                                  | Paid in Year<br>\$0<br>\$0<br>\$0<br>\$0<br>\$2,429<br>\$0                             | Projected Cost<br>\$0<br>\$0<br>\$0<br>\$0<br>\$0<br>\$2,429<br>\$0                                       | Year to Date<br>Goal<br>100.0% ★<br>100.0% ★<br>100.0% ★<br>100.0% ★<br>* ★<br>* ★        | Medical<br>0<br>0<br>0<br>0<br>0<br>0                                              | 0<br>0<br>0<br>0<br>0                                    | Total 0 0 0 0 0 0 0 0 0 0 0 0 0 0 0 0 0 0 0 | Paid in Year<br>\$0<br>\$0<br>\$0<br>\$0<br>\$0<br>\$0<br>\$0                                    | \$0<br>\$0<br>\$0<br>\$0<br>\$0<br>\$0<br>\$0<br>\$0                      |
| )<br>/ | 0<br>0<br>0<br>1<br>0<br>0                          | 0<br>0<br>0<br>0<br>0<br>0<br>0                     | Total 0 0 0 0 1 0 0 0 0 0 0 0 0 0 0 0 0 0 0                                               | Paid in Year<br>\$0<br>\$0<br>\$0<br>\$0<br>\$2,429<br>\$0<br>\$0                      | Projected Cost<br>\$0<br>\$0<br>\$0<br>\$0<br>\$0<br>\$0<br>\$0<br>\$0<br>\$0<br>\$0<br>\$0<br>\$0<br>\$0 | Year to Date<br>Goal<br>100.0% *<br>100.0% *<br>100.0% *<br>100.0% *<br>* *<br>* *        | Medical<br>0<br>0<br>0<br>0<br>0<br>0<br>0<br>0                                    | 0<br>0<br>0<br>0<br>0<br>0                               | Total 0 0 0 0 0 0 0 0 0 0 0 0 0 0 0 0 0 0 0 | Paid in Year<br>\$0<br>\$0<br>\$0<br>\$0<br>\$0<br>\$0<br>\$0<br>\$0<br>\$0                      | \$0<br>\$0<br>\$0<br>\$0<br>\$0<br>\$0<br>\$0<br>\$0<br>\$0               |
| )<br>/ | 0<br>0<br>0<br>1<br>0<br>0<br>1                     | 0<br>0<br>0<br>0<br>0<br>0<br>0<br>0<br>0           | Total 0 0 0 0 1 0 0 1 0 1 0 0 1 1 0 0 1 1 0 0 1 1 0 0 0 0 0 0 0 0 0 0 0 0 0 0 0 0 0 0 0 0 | Paid in Year<br>\$0<br>\$0<br>\$0<br>\$0<br>\$0<br>\$2,429<br>\$0<br>\$0<br>\$0<br>\$0 | Projected Cost<br>\$0<br>\$0<br>\$0<br>\$0<br>\$0<br>\$2,429<br>\$0<br>\$0<br>\$0<br>\$0<br>\$0<br>\$0    | Year to Date<br>Goal<br>100.0% *<br>100.0% *<br>100.0% *<br>100.0% *<br>* *<br>* *<br>* * | Medical<br>0<br>0<br>0<br>0<br>0<br>0<br>0<br>0<br>0<br>0<br>0                     | 0<br>0<br>0<br>0<br>0<br>0<br>0<br>0                     | Total 0 0 0 0 0 0 0 0 0 0 0 0 0 0 0 0 0 0 0 | Paid in Year<br>\$0<br>\$0<br>\$0<br>\$0<br>\$0<br>\$0<br>\$0<br>\$0<br>\$0<br>\$0<br>\$0<br>\$0 | \$0<br>\$0<br>\$0<br>\$0<br>\$0<br>\$0<br>\$0<br>\$0<br>\$0<br>\$0<br>\$0 |
| ) /    | 0<br>0<br>0<br>1<br>0<br>0                          | 0<br>0<br>0<br>0<br>0<br>0<br>0<br>0<br>0<br>0<br>0 | Total 0 0 0 0 1 0 0 0 0 0 0 0 0 0 0 0 0 0 0                                               | Paid in Year<br>\$0<br>\$0<br>\$0<br>\$0<br>\$2,429<br>\$0<br>\$0                      | Projected Cost<br>\$0<br>\$0<br>\$0<br>\$0<br>\$0<br>\$0<br>\$0<br>\$0<br>\$0<br>\$0<br>\$0<br>\$0<br>\$0 | Year to Date<br>Goal<br>100.0% *<br>100.0% *<br>100.0% *<br>100.0% *<br>* *<br>* *<br>* * | Medical<br>0<br>0<br>0<br>0<br>0<br>0<br>0<br>0                                    | 0<br>0<br>0<br>0<br>0<br>0<br>0<br>0<br>0                | Total 0 0 0 0 0 0 0 0 0 0 0 0 0 0 0 0 0 0 0 | Paid in Year<br>\$0<br>\$0<br>\$0<br>\$0<br>\$0<br>\$0<br>\$0<br>\$0<br>\$0                      | \$0<br>\$0<br>\$0<br>\$0<br>\$0<br>\$0<br>\$0<br>\$0<br>\$0               |
| ) /    | 0<br>0<br>0<br>1<br>0<br>0<br>0<br>1<br>1<br>0      | 0<br>0<br>0<br>0<br>0<br>0<br>0<br>0<br>0           | Total 0 0 0 0 0 0 0 0 1 0 1 0 0 1 0 0 0 0 0                                               | Paid in Year<br>\$0<br>\$0<br>\$0<br>\$0<br>\$0<br>\$2,429<br>\$0<br>\$0<br>\$0<br>\$0 | Projected Cost<br>\$0<br>\$0<br>\$0<br>\$0<br>\$0<br>\$2,429<br>\$0<br>\$0<br>\$0<br>\$0<br>\$0<br>\$0    | Year to Date<br>Goal<br>100.0% *<br>100.0% *<br>100.0% *<br>100.0% *<br>* *<br>* *<br>* * | Medical<br>0<br>0<br>0<br>0<br>0<br>0<br>0<br>0<br>0<br>0<br>0<br>0<br>0           | 0<br>0<br>0<br>0<br>0<br>0<br>0<br>0                     | Total 0 0 0 0 0 0 0 0 0 0 0 0 0 0 0 0 0 0 0 | Paid in Year<br>\$0<br>\$0<br>\$0<br>\$0<br>\$0<br>\$0<br>\$0<br>\$0<br>\$0<br>\$0<br>\$0<br>\$0 | \$0<br>\$0<br>\$0<br>\$0<br>\$0<br>\$0<br>\$0<br>\$0                      |
| ) /    | 0<br>0<br>0<br>1<br>0<br>0<br>1<br>1<br>0<br>0<br>- | 0<br>0<br>0<br>0<br>0<br>0<br>0<br>0<br>0<br>0      | Total 0 0 0 0 0 1 0 1 0 0 1 0 0 0 0 0 0 0 0                                               | Paid in Year<br>\$0<br>\$0<br>\$0<br>\$0<br>\$0<br>\$2,429<br>\$0<br>\$0<br>\$0<br>\$0 | Projected Cost<br>\$0<br>\$0<br>\$0<br>\$0<br>\$0<br>\$2,429<br>\$0<br>\$0<br>\$0<br>\$0<br>\$0<br>\$0    | Year to Date<br>Goal<br>100.0% *<br>100.0% *<br>100.0% *<br>100.0% *<br>* *<br>* *<br>* * | Medical<br>0<br>0<br>0<br>0<br>0<br>0<br>0<br>0<br>0<br>0<br>0<br>0<br>0<br>0<br>0 | 0<br>0<br>0<br>0<br>0<br>0<br>0<br>0<br>0<br>0<br>0<br>0 | Total 0 0 0 0 0 0 0 0 0 0 0 0 0 0 0 0 0 0 0 | Paid in Year<br>\$0<br>\$0<br>\$0<br>\$0<br>\$0<br>\$0<br>\$0<br>\$0<br>\$0<br>\$0<br>\$0<br>\$0 | \$0<br>\$0<br>\$0<br>\$0<br>\$0<br>\$0<br>\$0<br>\$0<br>\$0<br>\$0<br>\$0 |

 $\ast$  If an (\*) is present, there was an increase in injuries.

3% or greater reduction 2.25% - 2.9% reduction 0% - 2.24% reduction

\* If an (\*) is present, there was an increase in injuries.

3% or greater reduction 2.25% - 2.9% reduction 0% - 2.24% reduction \*