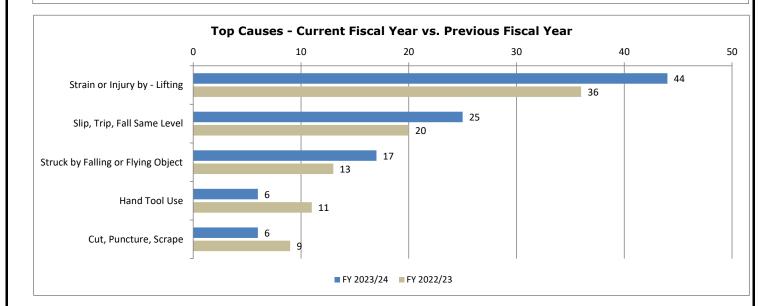

Reporting Period: 7/1/2023 - 3/31/2024 FY 2022/23 - Year to Date FY 2023/24 - Year to Date Year To Date Change Total Paid in Year Projected Cost Total Paid in Year Projected Cost Total Paid In Year Projected Cost 17 \$144,010 \$394,479 15 \$39,858 \$179,725 2 \$104,152 \$214,754 Total Injuries by Month - Current Fiscal Year vs. Previous Fiscal Year 6 5 4 FY 2023/24 3 FY 2022/23 2 1 Jul Aug Sep Oct Nov Dec Jan Feb Mar May Apr Jun **Top Causes - Current Fiscal Year vs. Previous Fiscal Year** 2 3 0 1 4 5 6 3 Slip, Trip, Fall Same Level 2 1 Cut, Puncture, Scrape 2

2

2

1

|       |         |           | FY 2023/ | /24          |                |                      |         |           | FY 202 | 2/23         |                |
|-------|---------|-----------|----------|--------------|----------------|----------------------|---------|-----------|--------|--------------|----------------|
|       | Medical | Lost Time | Total    | Paid in Year | Projected Cost | Year to Date<br>Goal | Medical | Lost Time | Total  | Paid in Year | Projected Cost |
| Jul   | 3       | 0         | 3        | \$554        | \$554          | * 🗙                  | 0       | 1         | 1      | \$282        | \$15,282       |
| Aug   | 3       | 2         | 5        | \$55,468     | \$165,200      | * 🗙                  | 2       | 0         | 2      | \$275        | \$275          |
| Sep   | 1       | 3         | 4        | \$79,312     | \$210,049      | * 🗙                  | 1       | 0         | 1      | \$430        | \$430          |
| Oct   | 1       | 0         | 1        | \$275        | \$275          | * 🗙                  | 0       | 2         | 2      | \$25,222     | \$67,465       |
| Nov   | 1       | 0         | 1        | \$153        | \$153          | * 🗙                  | 2       | 0         | 2      | \$0          | \$0            |
| Dec   | 0       | 0         | 0        | \$0          | \$0            | * 🗙                  | 1       | 0         | 1      | \$0          | \$0            |
| Jan   | 0       | 1         | 1        | \$8,248      | \$8,248        | * 🗙                  | 1       | 1         | 2      | \$7,299      | \$50,000       |
| Feb   | 0       | 0         | 0        | \$0          | \$0            | * 🗙                  | 0       | 1         | 1      | \$6,350      | \$26,273       |
| Mar   | 2       | 0         | 2        | \$0          | \$10,000       | * 🗙                  | 3       | 0         | 3      | \$0          | \$20,000       |
| Apr   | -       | -         | -        |              |                |                      | -       | -         | -      |              |                |
| May   | -       | -         | -        |              |                |                      | -       | -         | -      |              |                |
| Jun   | -       | -         | -        |              |                |                      | -       | -         | -      |              |                |
| Total | 11      | 6         | 17       | \$144,010    | \$394,479      |                      | 10      | 5         | 15     | \$39,858     | \$179,725      |