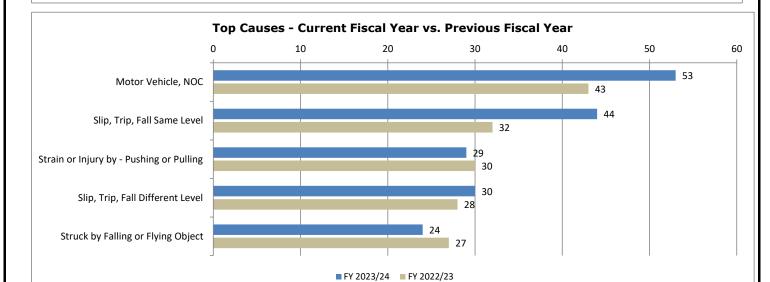

Agencies in *italics* met or exceeded the previous fiscal year reduction goal Values capped at 999.9%

 3% or greater reduction
 ★

 2.25% - 2.9% reduction
 ■

 0% - 2.24% reduction
 ★

Reporting Period: 7/1/2023 - 3/31/2024 FY 2023/24 - Year to Date FY 2022/23 - Year to Date Year To Date Change Paid in Year Total Paid in Year Projected Cost Total Projected Cost Total Paid In Year Projected Cost 2,704 \$12,082,063 \$33,275,297 2,578 \$12,716,222 \$33,837,923 126 -\$634,159 -\$562,626 Total Injuries by Month - Current Fiscal Year vs. Previous Fiscal Year 400 300 200 100 Jul Oct Feb Mar May Aug Sep Nov Dec Jan Apr Jun FY 2023/24 FY 2022/23 **Top Causes - Current Fiscal Year vs. Previous Fiscal Year** 0 100 200 300 400 500 345 Struck by Person 394 338 Slip, Trip, Fall Same Level 261 152 Strain or Injury by, NOC 175 176 Strain or Injury by - Holding or Carrying 159 145 Strain or Injury by - Lifting 151 FY 2023/24 FY 2022/23 FY 2023/24 FY 2022/23 Year to Date Medical Medical Lost Time Total Paid in Year Projected Cost Lost Time Total Paid in Year Projected Cost Goal \* Jul 247 74 321 \$1,536,112 \$2,262,346 210 100 310 \$1,998,572 \$3,750,213 \* Aug 261 111 372 \$2,834,239 \$4,715,433 227 113 340 \$2,984,308 \$5,905,777 206 86 292 \$1,589,706 \$2,712,817 \* X 219 93 312 \$2,639,176 \$4,947,316 Sep 201 112 \* X 210 79 Oct 313 \$1,824,859 \$3,851,969 289 \$2,895,056 \$1,352,035 181 81 \* 194 82 Nov 262 \$1,484,131 \$4,539,743 276 \$1,356,883 \$3,672,865 75 176 277 Dec 184 259 \$1,340,768 \$4,436,863 \* 101 \$1,079,878 \$3,525,641 210 86 296 \* > 175 78 253 Jan \$1,015,070 \$3,977,574 \$692,520 \$2,614,193 \* Feb 211 77 288 X 169 83 252 \$4,295,249 \$398,633 \$4,069,034 \$569,403 3 56 \* 48 Mar 245 301 \$58,545 \$2,709,519 221 269 \$43,447 \$2,231,614 \_ \_ \_ \_ \_ Apr May -\_ ---Jun