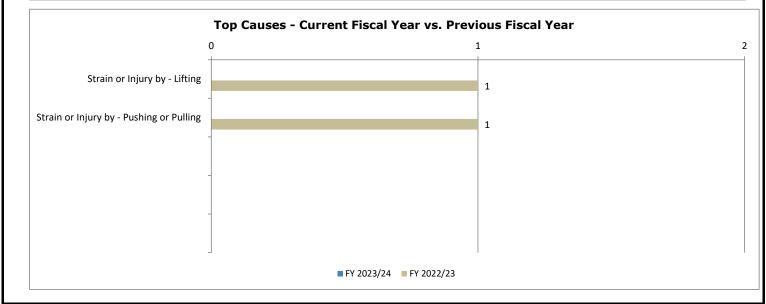

×

\*

|        | FY                                                  | 2023/24 -                                           | Year to Date                                                                              |                                                                                        | FY 2022/23                                                                                                | 3 - Year to Date                                                                          |                                                                                    |                                                          | Year To                                     | Date Change                                                                                      |                                                                           |
|--------|-----------------------------------------------------|-----------------------------------------------------|-------------------------------------------------------------------------------------------|----------------------------------------------------------------------------------------|-----------------------------------------------------------------------------------------------------------|-------------------------------------------------------------------------------------------|------------------------------------------------------------------------------------|----------------------------------------------------------|---------------------------------------------|--------------------------------------------------------------------------------------------------|---------------------------------------------------------------------------|
|        | Total                                               | Paid in Y                                           | 'ear Proje                                                                                | cted Cost T                                                                            | otal Paid i                                                                                               | n Year Proje                                                                              | cted Cost                                                                          | Total                                                    | Paid In Ye                                  | ar Pr                                                                                            | ojected Cost                                                              |
|        | 2                                                   | \$2,429                                             | ) \$                                                                                      | 2,429                                                                                  | 0 \$                                                                                                      | 0                                                                                         | \$0                                                                                | 2                                                        | \$2,429                                     |                                                                                                  | \$2,429                                                                   |
|        | 2                                                   |                                                     | Tota                                                                                      | l Injuries by                                                                          | y Month - Cu                                                                                              | ırrent Fiscal                                                                             | Year vs.                                                                           | Previous                                                 | Fiscal Yea                                  | FY                                                                                               | ( 2023/24<br>( 2022/23                                                    |
|        | -                                                   | Jul                                                 | Aug Ser                                                                                   | o Oct                                                                                  | Nov Dec                                                                                                   | Jan Feb                                                                                   | Mar                                                                                | Apr Ma                                                   | y Jun                                       | 1                                                                                                |                                                                           |
|        |                                                     |                                                     |                                                                                           | Top Cause                                                                              | es - Current                                                                                              | Fiscal Year                                                                               | vs. Previo                                                                         | ous Fiscal                                               | Year                                        |                                                                                                  |                                                                           |
|        | 0                                                   |                                                     |                                                                                           |                                                                                        |                                                                                                           | 1                                                                                         |                                                                                    |                                                          |                                             |                                                                                                  | :                                                                         |
|        |                                                     |                                                     |                                                                                           |                                                                                        |                                                                                                           |                                                                                           |                                                                                    |                                                          |                                             |                                                                                                  |                                                                           |
|        |                                                     |                                                     |                                                                                           |                                                                                        |                                                                                                           |                                                                                           |                                                                                    |                                                          |                                             |                                                                                                  |                                                                           |
|        |                                                     |                                                     |                                                                                           |                                                                                        |                                                                                                           |                                                                                           |                                                                                    |                                                          |                                             |                                                                                                  |                                                                           |
|        |                                                     |                                                     |                                                                                           |                                                                                        |                                                                                                           |                                                                                           |                                                                                    |                                                          |                                             |                                                                                                  |                                                                           |
|        |                                                     |                                                     |                                                                                           |                                                                                        |                                                                                                           |                                                                                           |                                                                                    |                                                          |                                             |                                                                                                  |                                                                           |
|        |                                                     |                                                     |                                                                                           |                                                                                        |                                                                                                           |                                                                                           |                                                                                    |                                                          |                                             |                                                                                                  |                                                                           |
|        | -                                                   |                                                     |                                                                                           |                                                                                        |                                                                                                           |                                                                                           |                                                                                    |                                                          |                                             |                                                                                                  |                                                                           |
|        | _                                                   |                                                     |                                                                                           |                                                                                        |                                                                                                           |                                                                                           |                                                                                    |                                                          |                                             |                                                                                                  |                                                                           |
|        | -                                                   |                                                     |                                                                                           |                                                                                        |                                                                                                           |                                                                                           |                                                                                    |                                                          |                                             |                                                                                                  |                                                                           |
|        | _                                                   |                                                     |                                                                                           |                                                                                        |                                                                                                           |                                                                                           |                                                                                    |                                                          |                                             |                                                                                                  |                                                                           |
|        | _                                                   |                                                     |                                                                                           |                                                                                        |                                                                                                           |                                                                                           |                                                                                    |                                                          |                                             |                                                                                                  |                                                                           |
|        |                                                     |                                                     |                                                                                           |                                                                                        |                                                                                                           |                                                                                           |                                                                                    |                                                          |                                             |                                                                                                  |                                                                           |
|        |                                                     |                                                     |                                                                                           |                                                                                        |                                                                                                           |                                                                                           |                                                                                    |                                                          |                                             |                                                                                                  |                                                                           |
|        |                                                     |                                                     |                                                                                           |                                                                                        | F)                                                                                                        | Y 2023/24 FY 2                                                                            | 022/23                                                                             |                                                          |                                             |                                                                                                  |                                                                           |
|        |                                                     |                                                     | FY 2023,                                                                                  | /24                                                                                    | <b>F</b>                                                                                                  | Y 2023/24 FY 2                                                                            | 022/23                                                                             |                                                          | FY 2022                                     | 2/23                                                                                             |                                                                           |
|        | Medical                                             | Lost Time                                           | <b>FY 2023</b> ,<br>Total                                                                 | <b>/24</b><br>Paid in Year                                                             | Projected Cost                                                                                            | Year to Date<br>Goal                                                                      | 022/23<br>Medical                                                                  | Lost Time                                                | FY 2022<br>Total                            | 2/23<br>Paid in Year                                                                             | Projected Co                                                              |
|        | 0                                                   | 0                                                   | Total<br>0                                                                                | Paid in Year<br>\$0                                                                    | Projected Cost<br>\$0                                                                                     | Year to Date<br>Goal<br>100.0%                                                            | Medical<br>0                                                                       | 0                                                        | Total<br>0                                  | Paid in Year<br>\$0                                                                              | \$0                                                                       |
| J      | 0                                                   | 0                                                   | Total<br>0<br>0                                                                           | Paid in Year<br>\$0<br>\$0                                                             | Projected Cost<br>\$0<br>\$0                                                                              | Year to Date<br>Goal<br>100.0% ★<br>100.0% ★                                              | Medical<br>0<br>0                                                                  | 0                                                        | Total<br>0<br>0                             | Paid in Year<br>\$0<br>\$0                                                                       | \$0<br>\$0                                                                |
| )      | 0<br>0<br>0                                         | 0<br>0<br>0                                         | Total           0           0           0           0                                     | Paid in Year<br>\$0<br>\$0<br>\$0                                                      | Projected Cost<br>\$0<br>\$0<br>\$0                                                                       | Year to Date<br>Goal<br>100.0% ★<br>100.0% ★                                              | Medical<br>0<br>0<br>0                                                             | 0<br>0<br>0                                              | Total<br>0<br>0<br>0                        | Paid in Year<br>\$0<br>\$0<br>\$0                                                                | \$0<br>\$0<br>\$0<br>\$0                                                  |
| )      | 0<br>0<br>0                                         | 0<br>0<br>0                                         | Total         0           0         0           0         0           0         0         | Paid in Year<br>\$0<br>\$0<br>\$0<br>\$0                                               | Projected Cost<br>\$0<br>\$0<br>\$0<br>\$0                                                                | Year to Date<br>Goal<br>100.0% *<br>100.0% *<br>100.0% *                                  | Medical<br>0<br>0<br>0<br>0                                                        | 0<br>0<br>0                                              | Total<br>0<br>0<br>0<br>0                   | Paid in Year<br>\$0<br>\$0<br>\$0<br>\$0                                                         | \$0<br>\$0<br>\$0<br>\$0<br>\$0                                           |
| )      | 0<br>0<br>0<br>1                                    | 0<br>0<br>0<br>0                                    | Total<br>0<br>0<br>0<br>0<br>1                                                            | Paid in Year<br>\$0<br>\$0<br>\$0<br>\$0<br>\$0<br>\$2,429                             | Projected Cost<br>\$0<br>\$0<br>\$0<br>\$0<br>\$2,429                                                     | Year to Date<br>Goal<br>100.0% ★<br>100.0% ★<br>100.0% ★<br>* ★                           | Medical<br>0<br>0<br>0<br>0<br>0                                                   | 0<br>0<br>0<br>0                                         | Total 0 0 0 0 0 0 0 0 0 0 0 0 0 0 0 0 0 0 0 | Paid in Year<br>\$0<br>\$0<br>\$0<br>\$0<br>\$0<br>\$0                                           | \$0<br>\$0<br>\$0<br>\$0<br>\$0<br>\$0                                    |
| )<br>/ | 0<br>0<br>0<br>1<br>0                               | 0<br>0<br>0<br>0<br>0                               | Total<br>0<br>0<br>0<br>0<br>1<br>1<br>0                                                  | Paid in Year<br>\$0<br>\$0<br>\$0<br>\$0<br>\$2,429<br>\$0                             | Projected Cost<br>\$0<br>\$0<br>\$0<br>\$0<br>\$0<br>\$2,429<br>\$0                                       | Year to Date<br>Goal<br>100.0% ★<br>100.0% ★<br>100.0% ★<br>100.0% ★<br>* ★<br>* ★        | Medical<br>0<br>0<br>0<br>0<br>0<br>0                                              | 0<br>0<br>0<br>0<br>0                                    | Total 0 0 0 0 0 0 0 0 0 0 0 0 0 0 0 0 0 0 0 | Paid in Year<br>\$0<br>\$0<br>\$0<br>\$0<br>\$0<br>\$0<br>\$0                                    | \$0<br>\$0<br>\$0<br>\$0<br>\$0<br>\$0<br>\$0<br>\$0                      |
| )<br>/ | 0<br>0<br>0<br>1<br>0<br>0                          | 0<br>0<br>0<br>0<br>0<br>0<br>0                     | Total 0 0 0 0 1 0 0 0 0 0 0 0 0 0 0 0 0 0 0                                               | Paid in Year<br>\$0<br>\$0<br>\$0<br>\$0<br>\$2,429<br>\$0<br>\$0                      | Projected Cost<br>\$0<br>\$0<br>\$0<br>\$0<br>\$0<br>\$0<br>\$0<br>\$0<br>\$0<br>\$0<br>\$0<br>\$0<br>\$0 | Year to Date<br>Goal<br>100.0% *<br>100.0% *<br>100.0% *<br>100.0% *<br>* *<br>* *        | Medical<br>0<br>0<br>0<br>0<br>0<br>0<br>0<br>0                                    | 0<br>0<br>0<br>0<br>0<br>0                               | Total 0 0 0 0 0 0 0 0 0 0 0 0 0 0 0 0 0 0 0 | Paid in Year<br>\$0<br>\$0<br>\$0<br>\$0<br>\$0<br>\$0<br>\$0<br>\$0<br>\$0                      | \$0<br>\$0<br>\$0<br>\$0<br>\$0<br>\$0<br>\$0<br>\$0<br>\$0               |
| )<br>/ | 0<br>0<br>0<br>1<br>0<br>0<br>1                     | 0<br>0<br>0<br>0<br>0<br>0<br>0<br>0<br>0           | Total 0 0 0 0 1 0 0 1 0 1 0 0 1 1 0 0 1 1 0 0 1 1 0 0 0 0 0 0 0 0 0 0 0 0 0 0 0 0 0 0 0 0 | Paid in Year<br>\$0<br>\$0<br>\$0<br>\$0<br>\$0<br>\$2,429<br>\$0<br>\$0<br>\$0<br>\$0 | Projected Cost<br>\$0<br>\$0<br>\$0<br>\$0<br>\$0<br>\$2,429<br>\$0<br>\$0<br>\$0<br>\$0<br>\$0<br>\$0    | Year to Date<br>Goal<br>100.0% *<br>100.0% *<br>100.0% *<br>100.0% *<br>* *<br>* *<br>* * | Medical<br>0<br>0<br>0<br>0<br>0<br>0<br>0<br>0<br>0<br>0<br>0                     | 0<br>0<br>0<br>0<br>0<br>0<br>0<br>0                     | Total 0 0 0 0 0 0 0 0 0 0 0 0 0 0 0 0 0 0 0 | Paid in Year<br>\$0<br>\$0<br>\$0<br>\$0<br>\$0<br>\$0<br>\$0<br>\$0<br>\$0<br>\$0<br>\$0<br>\$0 | \$0<br>\$0<br>\$0<br>\$0<br>\$0<br>\$0<br>\$0<br>\$0<br>\$0<br>\$0<br>\$0 |
| ) /    | 0<br>0<br>0<br>1<br>0<br>0                          | 0<br>0<br>0<br>0<br>0<br>0<br>0<br>0<br>0<br>0<br>0 | Total 0 0 0 0 1 0 0 0 0 0 0 0 0 0 0 0 0 0 0                                               | Paid in Year<br>\$0<br>\$0<br>\$0<br>\$0<br>\$2,429<br>\$0<br>\$0                      | Projected Cost<br>\$0<br>\$0<br>\$0<br>\$0<br>\$0<br>\$0<br>\$0<br>\$0<br>\$0<br>\$0<br>\$0<br>\$0<br>\$0 | Year to Date<br>Goal<br>100.0% *<br>100.0% *<br>100.0% *<br>100.0% *<br>* *<br>* *<br>* * | Medical<br>0<br>0<br>0<br>0<br>0<br>0<br>0<br>0                                    | 0<br>0<br>0<br>0<br>0<br>0<br>0<br>0<br>0                | Total 0 0 0 0 0 0 0 0 0 0 0 0 0 0 0 0 0 0 0 | Paid in Year<br>\$0<br>\$0<br>\$0<br>\$0<br>\$0<br>\$0<br>\$0<br>\$0<br>\$0                      | \$0<br>\$0<br>\$0<br>\$0<br>\$0<br>\$0<br>\$0<br>\$0<br>\$0               |
| ) /    | 0<br>0<br>0<br>1<br>0<br>0<br>0<br>1<br>1<br>0      | 0<br>0<br>0<br>0<br>0<br>0<br>0<br>0<br>0           | Total 0 0 0 0 0 0 0 0 1 0 1 0 0 1 0 0 0 0 0                                               | Paid in Year<br>\$0<br>\$0<br>\$0<br>\$0<br>\$0<br>\$2,429<br>\$0<br>\$0<br>\$0<br>\$0 | Projected Cost<br>\$0<br>\$0<br>\$0<br>\$0<br>\$0<br>\$2,429<br>\$0<br>\$0<br>\$0<br>\$0<br>\$0<br>\$0    | Year to Date<br>Goal<br>100.0% *<br>100.0% *<br>100.0% *<br>100.0% *<br>* *<br>* *<br>* * | Medical<br>0<br>0<br>0<br>0<br>0<br>0<br>0<br>0<br>0<br>0<br>0<br>0<br>0           | 0<br>0<br>0<br>0<br>0<br>0<br>0<br>0                     | Total 0 0 0 0 0 0 0 0 0 0 0 0 0 0 0 0 0 0 0 | Paid in Year<br>\$0<br>\$0<br>\$0<br>\$0<br>\$0<br>\$0<br>\$0<br>\$0<br>\$0<br>\$0<br>\$0<br>\$0 | \$0<br>\$0<br>\$0<br>\$0<br>\$0<br>\$0<br>\$0<br>\$0                      |
| ) /    | 0<br>0<br>0<br>1<br>0<br>0<br>1<br>1<br>0<br>0<br>- | 0<br>0<br>0<br>0<br>0<br>0<br>0<br>0<br>0<br>0      | Total 0 0 0 0 0 1 0 1 0 0 1 0 0 0 0 0 0 0 0                                               | Paid in Year<br>\$0<br>\$0<br>\$0<br>\$0<br>\$0<br>\$2,429<br>\$0<br>\$0<br>\$0<br>\$0 | Projected Cost<br>\$0<br>\$0<br>\$0<br>\$0<br>\$0<br>\$2,429<br>\$0<br>\$0<br>\$0<br>\$0<br>\$0<br>\$0    | Year to Date<br>Goal<br>100.0% *<br>100.0% *<br>100.0% *<br>100.0% *<br>* *<br>* *<br>* * | Medical<br>0<br>0<br>0<br>0<br>0<br>0<br>0<br>0<br>0<br>0<br>0<br>0<br>0<br>0<br>0 | 0<br>0<br>0<br>0<br>0<br>0<br>0<br>0<br>0<br>0<br>0<br>0 | Total 0 0 0 0 0 0 0 0 0 0 0 0 0 0 0 0 0 0 0 | Paid in Year<br>\$0<br>\$0<br>\$0<br>\$0<br>\$0<br>\$0<br>\$0<br>\$0<br>\$0<br>\$0<br>\$0<br>\$0 | \$0<br>\$0<br>\$0<br>\$0<br>\$0<br>\$0<br>\$0<br>\$0<br>\$0<br>\$0<br>\$0 |

 $\ast$  If an (\*) is present, there was an increase in injuries.

3% or greater reduction 2.25% - 2.9% reduction 0% - 2.24% reduction

\* If an (\*) is present, there was an increase in injuries.

3% or greater reduction 2.25% - 2.9% reduction 0% - 2.24% reduction \*