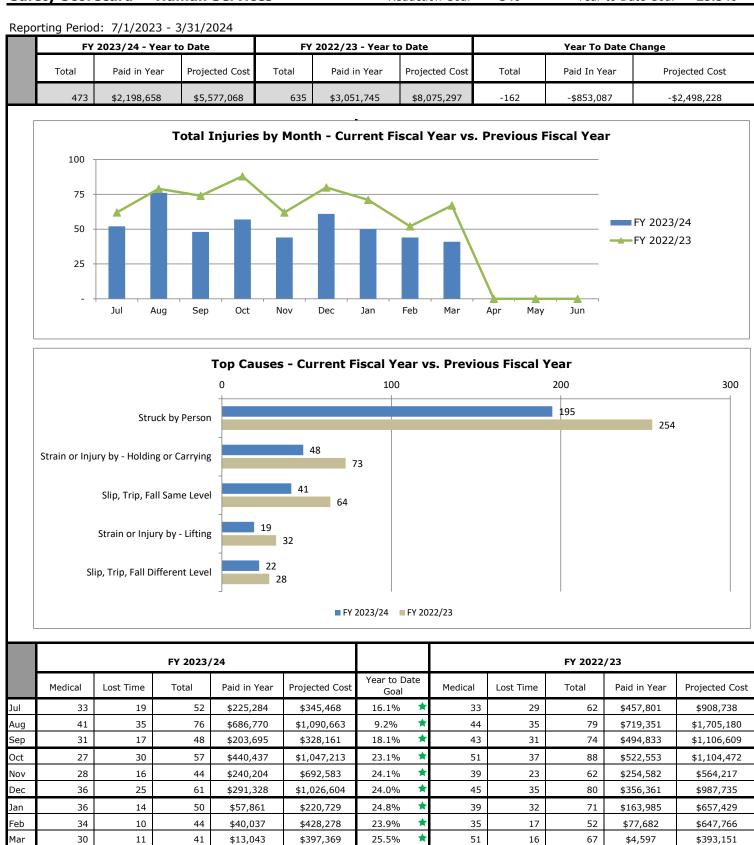

|                                |       | Comm          | onwealth<br>7/1/ | <b>Safety</b><br>2023 - 3, |        |            | Summa     | ary      |       |                |                |
|--------------------------------|-------|---------------|------------------|----------------------------|--------|------------|-----------|----------|-------|----------------|----------------|
|                                |       | 2022/24       |                  |                            | R      | eduction P | rogress   |          | _     | × 2022 (22 ×   |                |
|                                | FY    | 2023/24 - Yea | ar to Date       | Clain                      | ns/Inj | juries     | Actua     | l Cost   | F     | Y 2022/23 - Ye | ar to Date     |
| Agency                         | Total | Paid In Year  | Projected Cost   | Reduction                  |        | Increase   | Reduction | Increase | Total | Paid in Year   | Projected Cost |
| Commonwealth                   | 2,704 | \$12,082,063  | \$33,275,297     | -                          | ×      | 4.9%       | 5.0%      | -        | 2,578 | \$12,716,222   | \$33,837,923   |
| Corrections                    | 650   | \$3,660,982   | \$11,526,238     | -                          | ×      | 12.5%      | -         | 11.0%    | 578   | \$3,298,895    | \$10,284,825   |
| Human Services                 | 473   | \$2,198,658   | \$5,577,068      | 25.5%                      | *      | -          | 28.0%     | -        | 635   | \$3,051,745    | \$8,075,297    |
| Transportation                 | 447   | \$1,831,384   | \$6,290,271      | -                          | ×      | 20.8%      | -         | 2.9%     | 370   | \$1,779,632    | \$4,601,423    |
| State Police                   | 410   | \$2,275,579   | \$4,374,782      | -                          | ×      | 9.3%       | 3.2%      | -        | 375   | \$2,350,563    | \$4,253,408    |
| Liquor Control                 | 164   | \$522,322     | \$1,290,668      | -                          | ×      | 12.3%      | -         | 56.0%    | 146   | \$334,815      | \$955,112      |
| Conservation/Natural Resources | 121   | \$224,562     | \$429,752        | -                          | ×      | 17.5%      | 61.4%     | -        | 103   | \$581,428      | \$1,085,608    |
| Military and Veterans Affairs  | 90    | \$306,075     | \$920,631        | -                          | ×      | 1.1%       | 9.2%      | -        | 89    | \$336,929      | \$1,244,225    |
| Game Commission                | 71    | \$109,062     | \$325,975        | -                          | ×      | 9.2%       | 73.0%     | -        | 65    | \$404,194      | \$919,111      |
| PA Parole Board                | 53    | \$128,201     | \$354,540        | -                          | ×      | 15.2%      | 34.9%     | -        | 46    | \$196,829      | \$671,654      |
| Fish and Boat                  | 36    | \$101,823     | \$266,566        | -                          | ×      | 12.5%      | -         | 72.4%    | 32    | \$59,076       | \$192,537      |
| Labor & Industry               | 29    | \$69,551      | \$247,460        | -                          | ×      | 7.4%       | 5.0%      | -        | 27    | \$73,228       | \$157,251      |
| Environmental Protection       | 20    | \$32,217      | \$52,294         | -                          | ×      | 5.3%       | 5.2%      | -        | 19    | \$33,998       | \$101,789      |
| Executive Offices              | 20    | \$91,661      | \$423,341        | -                          | ×      | 100.0%     | -         | 146.9%   | 10    | \$37,121       | \$135,586      |
| General Services               | 18    | \$45,333      | \$143,525        | -                          | ×      | 12.5%      | -         | 100.6%   | 16    | \$22,601       | \$135,953      |
| Agriculture                    | 17    | \$144,010     | \$394,479        | -                          | ×      | 13.3%      | -         | 261.3%   | 15    | \$39,858       | \$179,725      |
| Attorney General               | 16    | \$148,122     | \$246,416        | -                          | ×      | 6.7%       | -         | 90.5%    | 15    | \$77,740       | \$264,889      |
| House of Representatives       | 12    | \$12,404      | \$122,277        | -                          | ×      | 20.0%      | -         | 38.4%    | 10    | \$8,963        | \$13,963       |
| Health                         | 10    | \$4,849       | \$18,349         | -                          | ×      | 233.3%     | -         | 749.8%   | 3     | \$571          | \$5,571        |
| Senate                         | 9     | \$9,905       | \$12,405         | -                          | ×      | 350.0%     | -         | 523.2%   | 2     | \$1,590        | \$11,886       |
| Revenue                        | 8     | \$10,990      | \$59,401         | 20.0%                      | *      | -          | 50.3%     | -        | 10    | \$22,129       | \$526,297      |
| Thaddeus Stevens               | 5     | \$73,470      | \$73,470         | -                          | ×      | 400.0%     | -         | 999.9%   | 1     | \$0            | \$2,500        |
| State                          | 4     | \$21,645      | \$34,160         | 33.3%                      | *      | -          | -         | 719.2%   | 6     | \$2,642        | \$2,642        |
| PSERS                          | 3     | \$445         | \$445            | -                          | ×      | 200.0%     | -         | 999.9%   | 1     | \$0            | \$0            |
| Education                      | 3     | \$10,388      | \$16,697         | -                          | ×      | 999.9%     | -         | 999.9%   | 0     | \$0            | \$0            |