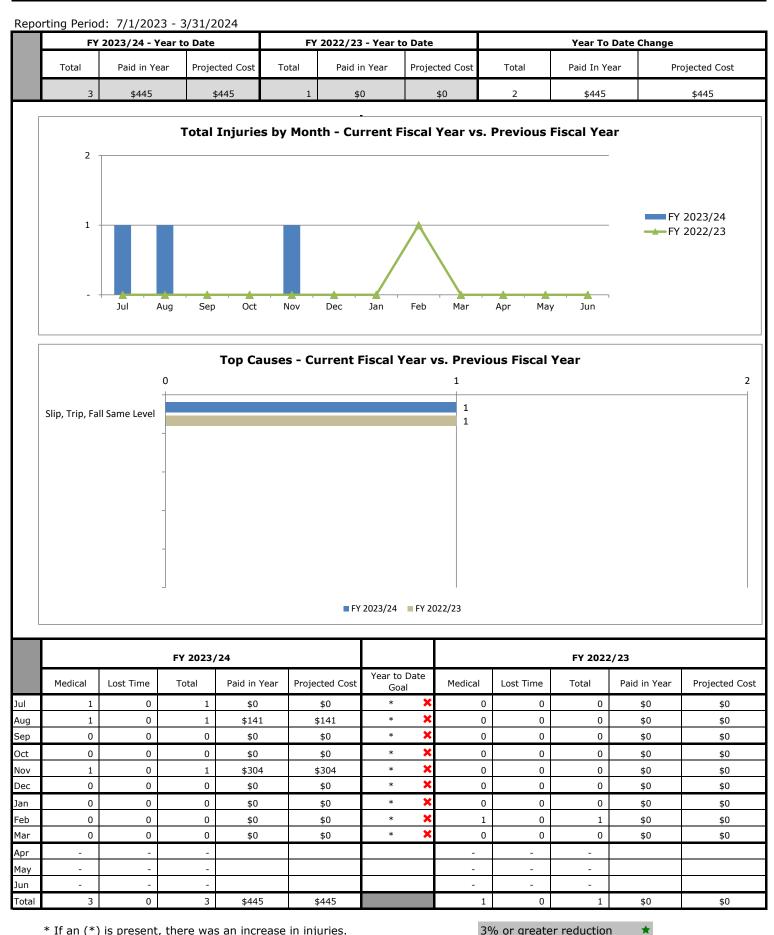

Reporting Period: 7/1/2023 - 3/31/2024 FY 2022/23 - Year to Date FY 2023/24 - Year to Date Year To Date Change Total Paid in Year Projected Cost Total Paid in Year Projected Cost Total Paid In Year Projected Cost 17 \$144,010 \$394,479 15 \$39,858 \$179,725 2 \$104,152 \$214,754 Total Injuries by Month - Current Fiscal Year vs. Previous Fiscal Year 6 5 4 FY 2023/24 3 FY 2022/23 2 1 Jul Aug Sep Oct Nov Dec Jan Feb Mar May Apr Jun **Top Causes - Current Fiscal Year vs. Previous Fiscal Year** 2 3 0 1 4 5 6 3 Slip, Trip, Fall Same Level 2 1 Cut, Puncture, Scrape 2

2

2

1

|       |         |           | FY 2023/ | /24          |                |                      |         |           | FY 202 | 2/23         |                |
|-------|---------|-----------|----------|--------------|----------------|----------------------|---------|-----------|--------|--------------|----------------|
|       | Medical | Lost Time | Total    | Paid in Year | Projected Cost | Year to Date<br>Goal | Medical | Lost Time | Total  | Paid in Year | Projected Cost |
| Jul   | 3       | 0         | 3        | \$554        | \$554          | * 🗙                  | 0       | 1         | 1      | \$282        | \$15,282       |
| Aug   | 3       | 2         | 5        | \$55,468     | \$165,200      | * 🗙                  | 2       | 0         | 2      | \$275        | \$275          |
| Sep   | 1       | 3         | 4        | \$79,312     | \$210,049      | * 🗙                  | 1       | 0         | 1      | \$430        | \$430          |
| Oct   | 1       | 0         | 1        | \$275        | \$275          | * 🗙                  | 0       | 2         | 2      | \$25,222     | \$67,465       |
| Nov   | 1       | 0         | 1        | \$153        | \$153          | * 🗙                  | 2       | 0         | 2      | \$0          | \$0            |
| Dec   | 0       | 0         | 0        | \$0          | \$0            | * 🗙                  | 1       | 0         | 1      | \$0          | \$0            |
| Jan   | 0       | 1         | 1        | \$8,248      | \$8,248        | * 🗙                  | 1       | 1         | 2      | \$7,299      | \$50,000       |
| Feb   | 0       | 0         | 0        | \$0          | \$0            | * 🗙                  | 0       | 1         | 1      | \$6,350      | \$26,273       |
| Mar   | 2       | 0         | 2        | \$0          | \$10,000       | * 🗙                  | 3       | 0         | 3      | \$0          | \$20,000       |
| Apr   | -       | -         | -        |              |                |                      | -       | -         | -      |              |                |
| May   | -       | -         | -        |              |                |                      | -       | -         | -      |              |                |
| Jun   | -       | -         | -        |              |                |                      | -       | -         | -      |              |                |
| Total | 11      | 6         | 17       | \$144,010    | \$394,479      |                      | 10      | 5         | 15     | \$39,858     | \$179,725      |

FY 2023/24 FY 2022/23

\* If an (\*) is present, there was an increase in injuries.

Motor Vehicle, NOC

Animal or Insect Bite

Strain or Injury by - Lifting

3% or greater reduction 2.25% - 2.9% reduction 0% - 2.24% reduction 5