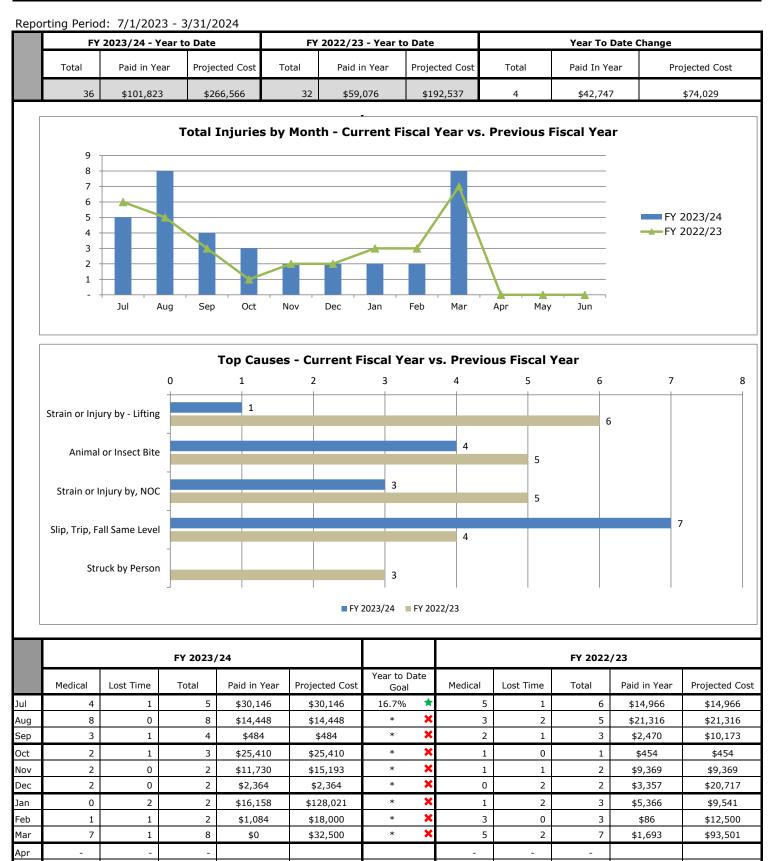

 $\ast$  If an (\*) is present, there was an increase in injuries.

3% or greater reduction 2.25% - 2.9% reduction 0% - 2.24% reduction

\*

|       |         |           | FY 2023, | /24          |                |                      |   |         |           | FY 2022, | /23          |                |
|-------|---------|-----------|----------|--------------|----------------|----------------------|---|---------|-----------|----------|--------------|----------------|
|       | Medical | Lost Time | Total    | Paid in Year | Projected Cost | Year to Date<br>Goal | e | Medical | Lost Time | Total    | Paid in Year | Projected Cost |
| Jul   | 55      | 21        | 76       | \$518,196    | \$831,123      | *                    | × | 37      | 30        | 67       | \$772,135    | \$1,676,040    |
| Aug   | 53      | 30        | 83       | \$750,048    | \$1,540,467    | *                    | × | 33      | 43        | 76       | \$837,212    | \$1,622,685    |
| Sep   | 39      | 29        | 68       | \$514,116    | \$970,021      | 0.4%                 | × | 56      | 29        | 85       | \$524,850    | \$1,301,193    |
| Oct   | 43      | 42        | 85       | \$687,232    | \$1,405,352    | *                    | × | 38      | 21        | 59       | \$267,875    | \$711,746      |
| Nov   | 28      | 22        | 50       | \$333,683    | \$1,193,995    | *                    | × | 42      | 20        | 62       | \$270,881    | \$850,824      |
| Dec   | 37      | 30        | 67       | \$355,674    | \$1,329,087    | *                    | × | 32      | 34        | 66       | \$311,907    | \$1,256,303    |
| Jan   | 34      | 31        | 65       | \$334,230    | \$1,498,413    | *                    | × | 36      | 13        | 49       | \$111,179    | \$784,691      |
| Feb   | 46      | 25        | 71       | \$135,953    | \$1,637,793    | *                    | × | 35      | 32        | 67       | \$179,443    | \$1,406,847    |
| Mar   | 63      | 22        | 85       | \$31,850     | \$1,119,987    | *                    | × | 31      | 16        | 47       | \$23,413     | \$674,496      |
| Apr   | -       | -         | -        |              |                |                      |   | -       | -         | -        |              |                |
| May   | -       | -         | -        |              |                |                      |   | -       | -         | -        |              |                |
| Jun   | -       | -         | -        |              |                |                      |   | -       | -         | -        |              |                |
| Total | 398     | 252       | 650      | \$3,660,982  | \$11,526,238   |                      |   | 340     | 238       | 578      | \$3,298,895  | \$10,284,825   |

3% or greater reduction 2.25% - 2.9% reduction 0% - 2.24% reduction

## Safety Scorecard - Conservation/Natural Resource Reduction Goal

Year to Date Goal \*

×

3%

#### Reporting Period: 7/1/2023 - 3/31/2024 FY 2023/24 - Year to Date FY 2022/23 - Year to Date Year To Date Change Total Paid in Year Projected Cost Paid in Year Total Projected Cost Total Paid In Year Projected Cost 121 \$224,562 \$429,752 103 \$581,428 \$1,085,608 18 -\$356,867 -\$655,857 **Total Injuries by Month - Current Fiscal Year vs. Previous Fiscal Year** 30 20 FY 2023/24 FY 2022/23 10 Jul Oct Nov Dec Feb Mar Aug Sep Jan Apr May Jun **Top Causes - Current Fiscal Year vs. Previous Fiscal Year** 0 10 20 30 40 38 Animal or Insect Bite 28 7 Slip, Trip, Fall Different Level 8 14 Slip, Trip, Fall Same Level 7 9 Cut, Puncture, Scrape 6 2 Foreign Matter in Eye 6 FY 2023/24 FY 2022/23 FY 2023/24 FY 2022/23 Year to Date Medical Paid in Year Medical Paid in Year Lost Time Total Projected Cost Lost Time Total Projected Cost Goal \* Jul 21 5 26 \$66,412 \$66,412 18 24 \$69,821 \$132,031 6 \* Aug 18 1 19 \$12,882 \$12,882 15 2 17 \$19,571 \$30,440 14 3 17 \$28,134 \$28,134 \* X 10 5 15 \$365,348 \$591,536 Sep Oct 13 2 15 \* X 8 0 8 \$6,020 \$6,020 \$13,460 \$22,160 14 3 17 \$87,885 \$187,794 \* > 17 3 20 \$37,099 Nov \$61,220 3 3 0 6 Dec 3 3 \$851 \$851 3 \$9,107 \$71,754 Jan 6 2 8 \$19,136 \$72,445 \* X 3 1 4 \$66,811 \$149,284 7 \* X 3 Feb 0 7 0 3 \$3,030 \$20,214 \$182 \$5,182 × 6 7 2 \* 6 Mar 9 \$212 \$35,000 0 \$28 \$22,000 \_ Apr May \_ \_

\* If an (\*) is present, there was an increase in injuries.

121

\$224,562

\$429,752

18

103

Jun Total

> 3% or greater reduction 2.25% - 2.9% reduction 0% - 2.24% reduction

103

-

20

-

83

×

\$581,428

\$1,085,608