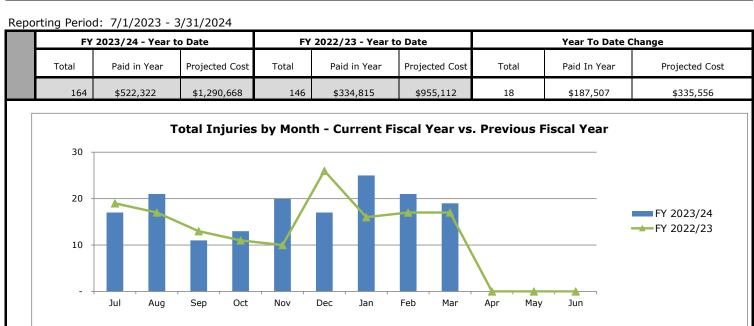

Reporting Period: 7/1/2023 - 3/31/2024 FY 2022/23 - Year to Date FY 2023/24 - Year to Date Year To Date Change Total Paid in Year Projected Cost Total Paid in Year Projected Cost Total Paid In Year Projected Cost 17 \$144,010 \$394,479 15 \$39,858 \$179,725 2 \$104,152 \$214,754 Total Injuries by Month - Current Fiscal Year vs. Previous Fiscal Year 6 5 4 FY 2023/24 3 FY 2022/23 2 1 Jul Aug Sep Oct Nov Dec Jan Feb Mar May Apr Jun **Top Causes - Current Fiscal Year vs. Previous Fiscal Year** 2 3 0 1 4 5 6 3 Slip, Trip, Fall Same Level 2 1 Cut, Puncture, Scrape 2

2

2

1

|       |         |           | FY 2023/ | /24          |                |                      |         |           | FY 202 | 2/23         |                |
|-------|---------|-----------|----------|--------------|----------------|----------------------|---------|-----------|--------|--------------|----------------|
|       | Medical | Lost Time | Total    | Paid in Year | Projected Cost | Year to Date<br>Goal | Medical | Lost Time | Total  | Paid in Year | Projected Cost |
| Jul   | 3       | 0         | 3        | \$554        | \$554          | * 🗙                  | 0       | 1         | 1      | \$282        | \$15,282       |
| Aug   | 3       | 2         | 5        | \$55,468     | \$165,200      | * 🗙                  | 2       | 0         | 2      | \$275        | \$275          |
| Sep   | 1       | 3         | 4        | \$79,312     | \$210,049      | * 🗙                  | 1       | 0         | 1      | \$430        | \$430          |
| Oct   | 1       | 0         | 1        | \$275        | \$275          | * 🗙                  | 0       | 2         | 2      | \$25,222     | \$67,465       |
| Nov   | 1       | 0         | 1        | \$153        | \$153          | * 🗙                  | 2       | 0         | 2      | \$0          | \$0            |
| Dec   | 0       | 0         | 0        | \$0          | \$0            | * 🗙                  | 1       | 0         | 1      | \$0          | \$0            |
| Jan   | 0       | 1         | 1        | \$8,248      | \$8,248        | * 🗙                  | 1       | 1         | 2      | \$7,299      | \$50,000       |
| Feb   | 0       | 0         | 0        | \$0          | \$0            | * 🗙                  | 0       | 1         | 1      | \$6,350      | \$26,273       |
| Mar   | 2       | 0         | 2        | \$0          | \$10,000       | * 🗙                  | 3       | 0         | 3      | \$0          | \$20,000       |
| Apr   | -       | -         | -        |              |                |                      | -       | -         | -      |              |                |
| May   | -       | -         | -        |              |                |                      | -       | -         | -      |              |                |
| Jun   | -       | -         | -        |              |                |                      | -       | -         | -      |              |                |
| Total | 11      | 6         | 17       | \$144,010    | \$394,479      |                      | 10      | 5         | 15     | \$39,858     | \$179,725      |