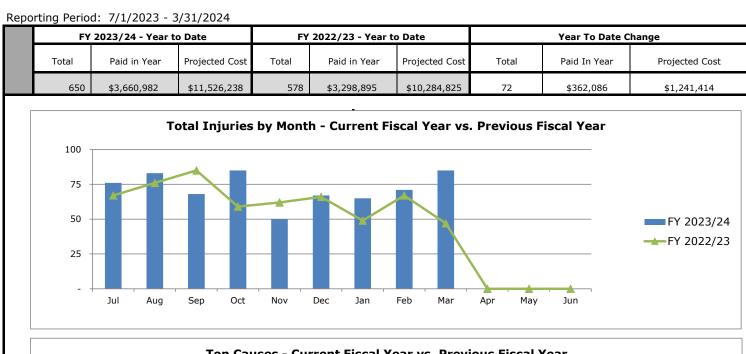

 $\ast$  If an (\*) is present, there was an increase in injuries.

3% or greater reduction 2.25% - 2.9% reduction 0% - 2.24% reduction

\*

|       |         |           | FY 2023, | /24          |                |                      |   |         |           | FY 2022, | /23          |                |
|-------|---------|-----------|----------|--------------|----------------|----------------------|---|---------|-----------|----------|--------------|----------------|
|       | Medical | Lost Time | Total    | Paid in Year | Projected Cost | Year to Date<br>Goal | e | Medical | Lost Time | Total    | Paid in Year | Projected Cost |
| Jul   | 55      | 21        | 76       | \$518,196    | \$831,123      | *                    | × | 37      | 30        | 67       | \$772,135    | \$1,676,040    |
| Aug   | 53      | 30        | 83       | \$750,048    | \$1,540,467    | *                    | × | 33      | 43        | 76       | \$837,212    | \$1,622,685    |
| Sep   | 39      | 29        | 68       | \$514,116    | \$970,021      | 0.4%                 | × | 56      | 29        | 85       | \$524,850    | \$1,301,193    |
| Oct   | 43      | 42        | 85       | \$687,232    | \$1,405,352    | *                    | × | 38      | 21        | 59       | \$267,875    | \$711,746      |
| Nov   | 28      | 22        | 50       | \$333,683    | \$1,193,995    | *                    | × | 42      | 20        | 62       | \$270,881    | \$850,824      |
| Dec   | 37      | 30        | 67       | \$355,674    | \$1,329,087    | *                    | × | 32      | 34        | 66       | \$311,907    | \$1,256,303    |
| Jan   | 34      | 31        | 65       | \$334,230    | \$1,498,413    | *                    | × | 36      | 13        | 49       | \$111,179    | \$784,691      |
| Feb   | 46      | 25        | 71       | \$135,953    | \$1,637,793    | *                    | × | 35      | 32        | 67       | \$179,443    | \$1,406,847    |
| Mar   | 63      | 22        | 85       | \$31,850     | \$1,119,987    | *                    | × | 31      | 16        | 47       | \$23,413     | \$674,496      |
| Apr   | -       | -         | -        |              |                |                      |   | -       | -         | -        |              |                |
| May   | -       | -         | -        |              |                |                      |   | -       | -         | -        |              |                |
| Jun   | -       | -         | -        |              |                |                      |   | -       | -         | -        |              |                |
| Total | 398     | 252       | 650      | \$3,660,982  | \$11,526,238   |                      |   | 340     | 238       | 578      | \$3,298,895  | \$10,284,825   |