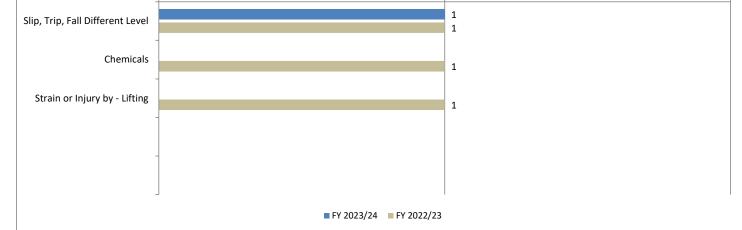

Agencies in *italics* met or exceeded the previous fiscal year reduction goal Values capped at 999.9%

 3% or greater reduction
 ★

 2.25% - 2.9% reduction
 ■

 0% - 2.24% reduction
 ★

Reporting Period: 7/1/2023 - 3/31/2024 FY 2023/24 - Year to Date FY 2022/23 - Year to Date Year To Date Change Paid in Year Total Paid in Year Projected Cost Total Projected Cost Total Paid In Year Projected Cost 2,704 \$12,082,063 \$33,275,297 2,578 \$12,716,222 \$33,837,923 126 -\$634,159 -\$562,626 Total Injuries by Month - Current Fiscal Year vs. Previous Fiscal Year 400 300 200 100 Jul Oct Feb Mar May Aug Sep Nov Dec Jan Apr Jun FY 2023/24 FY 2022/23 **Top Causes - Current Fiscal Year vs. Previous Fiscal Year** 0 100 200 300 400 500 345 Struck by Person 394 338 Slip, Trip, Fall Same Level 261 152 Strain or Injury by, NOC 175 176 Strain or Injury by - Holding or Carrying 159 145 Strain or Injury by - Lifting 151 FY 2023/24 FY 2022/23 FY 2023/24 FY 2022/23 Year to Date Medical Medical Lost Time Total Paid in Year Projected Cost Lost Time Total Paid in Year Projected Cost Goal \* Jul 247 74 321 \$1,536,112 \$2,262,346 210 100 310 \$1,998,572 \$3,750,213 \* Aug 261 111 372 \$2,834,239 \$4,715,433 227 113 340 \$2,984,308 \$5,905,777 206 86 292 \$1,589,706 \$2,712,817 \* X 219 93 312 \$2,639,176 \$4,947,316 Sep 201 112 \* X 210 79 Oct 313 \$1,824,859 \$3,851,969 289 \$2,895,056 \$1,352,035 181 81 \* 194 82 Nov 262 \$1,484,131 \$4,539,743 276 \$1,356,883 \$3,672,865 75 176 277 Dec 184 259 \$1,340,768 \$4,436,863 \* 101 \$1,079,878 \$3,525,641 210 86 296 \* > 175 78 253 Jan \$1,015,070 \$3,977,574 \$692,520 \$2,614,193 \* Feb 211 77 288 X 169 83 252 \$4,295,249 \$398,633 \$4,069,034 \$569,403 3 56 \* 48 Mar 245 301 \$58,545 \$2,709,519 221 269 \$43,447 \$2,231,614 \_ \_ \_ \_ \_ Apr May -\_ ---Jun