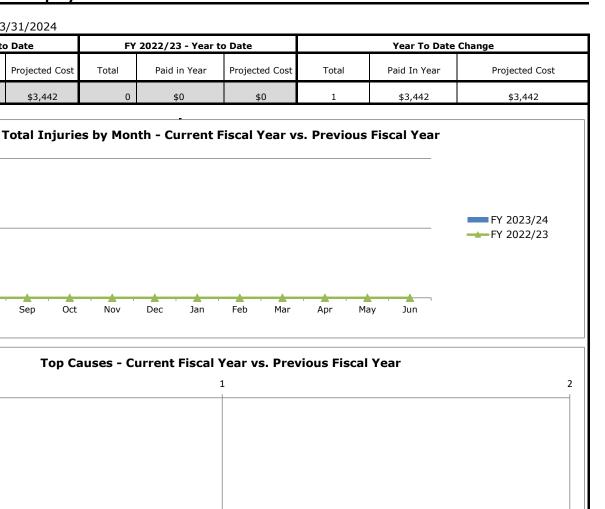

Agencies in *italics* met or exceeded the previous fiscal year reduction goal Values capped at 999.9%

 3% or greater reduction
 ★

 2.25% - 2.9% reduction
 ■

 0% - 2.24% reduction
 ★

Reporting Period: 7/1/2023 - 3/31/2024 FY 2023/24 - Year to Date FY 2022/23 - Year to Date Year To Date Change Paid in Year Total Paid in Year Projected Cost Total Projected Cost Total Paid In Year Projected Cost 2,704 \$12,082,063 \$33,275,297 2,578 \$12,716,222 \$33,837,923 126 -\$634,159 -\$562,626 Total Injuries by Month - Current Fiscal Year vs. Previous Fiscal Year 400 300 200 100 Jul Oct Feb Mar May Aug Sep Nov Dec Jan Apr Jun FY 2023/24 FY 2022/23 **Top Causes - Current Fiscal Year vs. Previous Fiscal Year** 0 100 200 300 400 500 345 Struck by Person 394 338 Slip, Trip, Fall Same Level 261 152 Strain or Injury by, NOC 175 176 Strain or Injury by - Holding or Carrying 159 145 Strain or Injury by - Lifting 151 FY 2023/24 FY 2022/23 FY 2023/24 FY 2022/23 Year to Date Medical Medical Lost Time Total Paid in Year Projected Cost Lost Time Total Paid in Year Projected Cost Goal \* Jul 247 74 321 \$1,536,112 \$2,262,346 210 100 310 \$1,998,572 \$3,750,213 \* Aug 261 111 372 \$2,834,239 \$4,715,433 227 113 340 \$2,984,308 \$5,905,777 206 86 292 \$1,589,706 \$2,712,817 \* X 219 93 312 \$2,639,176 \$4,947,316 Sep 201 112 \* X 210 79 Oct 313 \$1,824,859 \$3,851,969 289 \$2,895,056 \$1,352,035 181 81 \* 194 82 Nov 262 \$1,484,131 \$4,539,743 276 \$1,356,883 \$3,672,865 75 176 277 Dec 184 259 \$1,340,768 \$4,436,863 \* 101 \$1,079,878 \$3,525,641 210 86 296 \* > 175 78 253 Jan \$1,015,070 \$3,977,574 \$692,520 \$2,614,193 \* Feb 211 77 288 X 169 83 252 \$4,295,249 \$398,633 \$4,069,034 \$569,403 3 56 \* 48 Mar 245 301 \$58,545 \$2,709,519 221 269 \$43,447 \$2,231,614 \_ \_ \_ \_ \_ Apr May -\_ ---Jun

\* If an (\*) is present, there was an increase in injuries.

2,704

\$12,082,063

\$33,275,297

758

1,946

Total

3% or greater reduction 2.25% - 2.9% reduction 0% - 2.24% reduction

777

2,578

1,801

\$12,716,222

\$33,837,923

3% or greater reduction 2.25% - 2.9% reduction 0% - 2.24% reduction \*

| Safety Scorecard - Agriculture Reduction Goal 3% Year to Date Goal * |
|----------------------------------------------------------------------|
|----------------------------------------------------------------------|