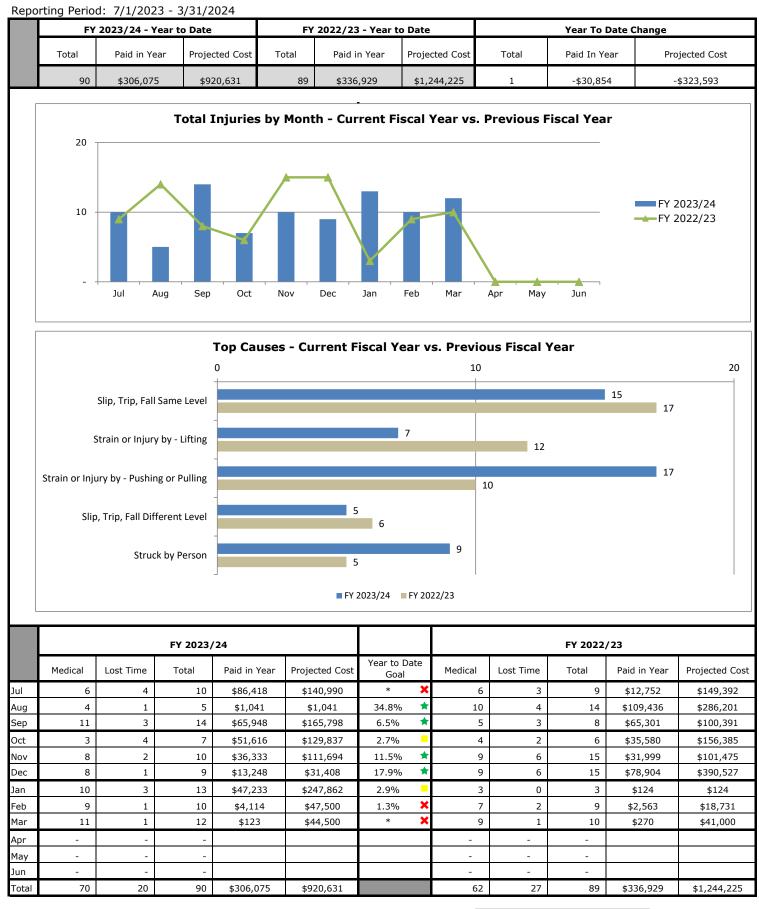

|        | 2025/24 |
|--------|---------|
| <br>FY | 2022/23 |

FY 2022/23 FY 2023/24

|       |         |           | FY 2023, | /24          |                |                      |         |           | FY 2022 | 2/23         |                |
|-------|---------|-----------|----------|--------------|----------------|----------------------|---------|-----------|---------|--------------|----------------|
|       | Medical | Lost Time | Total    | Paid in Year | Projected Cost | Year to Date<br>Goal | Medical | Lost Time | Total   | Paid in Year | Projected Cost |
| Jul   | 0       | 0         | 0        | \$0          | \$0            | 100.0% 🖈             | 0       | 0         | 0       | \$0          | \$0            |
| Aug   | 0       | 0         | 0        | \$0          | \$0            | 100.0% 🖈             | 0       | 0         | 0       | \$0          | \$0            |
| Sep   | 0       | 0         | 0        | \$0          | \$0            | 100.0% 🖈             | 0       | 0         | 0       | \$0          | \$0            |
| Oct   | 0       | 0         | 0        | \$0          | \$0            | 100.0% 🖈             | 0       | 0         | 0       | \$0          | \$0            |
| Nov   | 0       | 0         | 0        | \$0          | \$0            | 100.0% 🖈             | 0       | 0         | 0       | \$0          | \$0            |
| Dec   | 0       | 0         | 0        | \$0          | \$0            | 100.0% 🖈             | 0       | 0         | 0       | \$0          | \$0            |
| Jan   | 0       | 0         | 0        | \$0          | \$0            | 100.0% 🖈             | 0       | 0         | 0       | \$0          | \$0            |
| Feb   | 0       | 0         | 0        | \$0          | \$0            | 100.0% 🖈             | 0       | 0         | 0       | \$0          | \$0            |
| Mar   | 0       | 0         | 0        | \$0          | \$0            | 100.0% 🖈             | 0       | 0         | 0       | \$0          | \$0            |
| Apr   | -       | -         | -        |              |                |                      | -       | -         | -       |              |                |
| Мау   | -       | -         | -        |              |                |                      | -       | -         | -       |              |                |
| Jun   | -       | -         | -        |              |                |                      | -       | -         | -       |              |                |
| Total | 0       | 0         | 0        | \$0          | \$0            |                      | 0       | 0         | 0       | \$0          | \$0            |