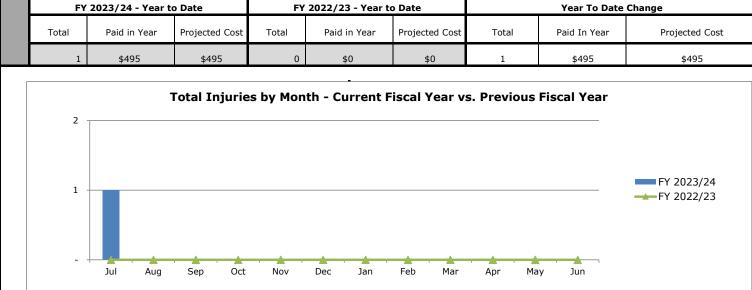

×

\*

|        | FY                                                  | 2023/24 -                                           | Year to Date                                                                              |                                                                                        | FY 2022/23                                                                                                | 3 - Year to Date                                                                          |                                                                                    |                                                          | Year To                                     | Date Change                                                                                      |                                                                           |
|--------|-----------------------------------------------------|-----------------------------------------------------|-------------------------------------------------------------------------------------------|----------------------------------------------------------------------------------------|-----------------------------------------------------------------------------------------------------------|-------------------------------------------------------------------------------------------|------------------------------------------------------------------------------------|----------------------------------------------------------|---------------------------------------------|--------------------------------------------------------------------------------------------------|---------------------------------------------------------------------------|
|        | Total                                               | Paid in Y                                           | 'ear Proje                                                                                | cted Cost T                                                                            | otal Paid i                                                                                               | n Year Proje                                                                              | cted Cost                                                                          | Total                                                    | Paid In Ye                                  | ar Pr                                                                                            | ojected Cost                                                              |
|        | 2                                                   | \$2,429                                             | ) \$                                                                                      | 2,429                                                                                  | 0 \$                                                                                                      | 0                                                                                         | \$0                                                                                | 2                                                        | \$2,429                                     |                                                                                                  | \$2,429                                                                   |
|        | 2                                                   |                                                     | Tota                                                                                      | l Injuries by                                                                          | y Month - Cu                                                                                              | ırrent Fiscal                                                                             | Year vs.                                                                           | Previous                                                 | Fiscal Yea                                  | FY                                                                                               | ( 2023/24<br>( 2022/23                                                    |
|        | -                                                   | Jul                                                 | Aug Ser                                                                                   | o Oct                                                                                  | Nov Dec                                                                                                   | Jan Feb                                                                                   | Mar                                                                                | Apr Ma                                                   | y Jun                                       | 1                                                                                                |                                                                           |
|        |                                                     |                                                     |                                                                                           | Top Cause                                                                              | es - Current                                                                                              | Fiscal Year                                                                               | vs. Previo                                                                         | ous Fiscal                                               | Year                                        |                                                                                                  |                                                                           |
|        | 0                                                   |                                                     |                                                                                           |                                                                                        |                                                                                                           | 1                                                                                         |                                                                                    |                                                          |                                             |                                                                                                  | :                                                                         |
|        |                                                     |                                                     |                                                                                           |                                                                                        |                                                                                                           |                                                                                           |                                                                                    |                                                          |                                             |                                                                                                  |                                                                           |
|        |                                                     |                                                     |                                                                                           |                                                                                        |                                                                                                           |                                                                                           |                                                                                    |                                                          |                                             |                                                                                                  |                                                                           |
|        |                                                     |                                                     |                                                                                           |                                                                                        |                                                                                                           |                                                                                           |                                                                                    |                                                          |                                             |                                                                                                  |                                                                           |
|        |                                                     |                                                     |                                                                                           |                                                                                        |                                                                                                           |                                                                                           |                                                                                    |                                                          |                                             |                                                                                                  |                                                                           |
|        |                                                     |                                                     |                                                                                           |                                                                                        |                                                                                                           |                                                                                           |                                                                                    |                                                          |                                             |                                                                                                  |                                                                           |
|        |                                                     |                                                     |                                                                                           |                                                                                        |                                                                                                           |                                                                                           |                                                                                    |                                                          |                                             |                                                                                                  |                                                                           |
|        | -                                                   |                                                     |                                                                                           |                                                                                        |                                                                                                           |                                                                                           |                                                                                    |                                                          |                                             |                                                                                                  |                                                                           |
|        | _                                                   |                                                     |                                                                                           |                                                                                        |                                                                                                           |                                                                                           |                                                                                    |                                                          |                                             |                                                                                                  |                                                                           |
|        | -                                                   |                                                     |                                                                                           |                                                                                        |                                                                                                           |                                                                                           |                                                                                    |                                                          |                                             |                                                                                                  |                                                                           |
|        | _                                                   |                                                     |                                                                                           |                                                                                        |                                                                                                           |                                                                                           |                                                                                    |                                                          |                                             |                                                                                                  |                                                                           |
|        | _                                                   |                                                     |                                                                                           |                                                                                        |                                                                                                           |                                                                                           |                                                                                    |                                                          |                                             |                                                                                                  |                                                                           |
|        |                                                     |                                                     |                                                                                           |                                                                                        |                                                                                                           |                                                                                           |                                                                                    |                                                          |                                             |                                                                                                  |                                                                           |
|        |                                                     |                                                     |                                                                                           |                                                                                        |                                                                                                           |                                                                                           |                                                                                    |                                                          |                                             |                                                                                                  |                                                                           |
|        |                                                     |                                                     |                                                                                           |                                                                                        | F)                                                                                                        | Y 2023/24 FY 2                                                                            | 022/23                                                                             |                                                          |                                             |                                                                                                  |                                                                           |
|        |                                                     |                                                     | FY 2023,                                                                                  | /24                                                                                    | <b>F</b>                                                                                                  | Y 2023/24 FY 2                                                                            | 022/23                                                                             |                                                          | FY 2022                                     | 2/23                                                                                             |                                                                           |
|        | Medical                                             | Lost Time                                           | <b>FY 2023</b> ,<br>Total                                                                 | <b>/24</b><br>Paid in Year                                                             | Projected Cost                                                                                            | Year to Date<br>Goal                                                                      | 022/23<br>Medical                                                                  | Lost Time                                                | FY 2022<br>Total                            | 2/23<br>Paid in Year                                                                             | Projected Co                                                              |
|        | 0                                                   | 0                                                   | Total<br>0                                                                                | Paid in Year<br>\$0                                                                    | Projected Cost<br>\$0                                                                                     | Year to Date<br>Goal<br>100.0%                                                            | Medical<br>0                                                                       | 0                                                        | Total<br>0                                  | Paid in Year<br>\$0                                                                              | \$0                                                                       |
| J      | 0                                                   | 0                                                   | Total<br>0<br>0                                                                           | Paid in Year<br>\$0<br>\$0                                                             | Projected Cost<br>\$0<br>\$0                                                                              | Year to Date<br>Goal<br>100.0% ★<br>100.0% ★                                              | Medical<br>0<br>0                                                                  | 0                                                        | Total<br>0<br>0                             | Paid in Year<br>\$0<br>\$0                                                                       | \$0<br>\$0                                                                |
| )      | 0<br>0<br>0                                         | 0<br>0<br>0                                         | Total           0           0           0           0                                     | Paid in Year<br>\$0<br>\$0<br>\$0                                                      | Projected Cost<br>\$0<br>\$0<br>\$0                                                                       | Year to Date<br>Goal<br>100.0% ★<br>100.0% ★                                              | Medical<br>0<br>0<br>0                                                             | 0<br>0<br>0                                              | Total<br>0<br>0<br>0                        | Paid in Year<br>\$0<br>\$0<br>\$0                                                                | \$0<br>\$0<br>\$0<br>\$0                                                  |
| )      | 0<br>0<br>0                                         | 0<br>0<br>0                                         | Total         0           0         0           0         0           0         0         | Paid in Year<br>\$0<br>\$0<br>\$0<br>\$0                                               | Projected Cost<br>\$0<br>\$0<br>\$0<br>\$0                                                                | Year to Date<br>Goal<br>100.0% *<br>100.0% *<br>100.0% *                                  | Medical<br>0<br>0<br>0<br>0                                                        | 0<br>0<br>0                                              | Total<br>0<br>0<br>0<br>0                   | Paid in Year<br>\$0<br>\$0<br>\$0<br>\$0                                                         | \$0<br>\$0<br>\$0<br>\$0<br>\$0                                           |
| )      | 0<br>0<br>0<br>1                                    | 0<br>0<br>0<br>0                                    | Total<br>0<br>0<br>0<br>0<br>1                                                            | Paid in Year<br>\$0<br>\$0<br>\$0<br>\$0<br>\$0<br>\$2,429                             | Projected Cost<br>\$0<br>\$0<br>\$0<br>\$0<br>\$2,429                                                     | Year to Date<br>Goal<br>100.0% ★<br>100.0% ★<br>100.0% ★<br>* ★                           | Medical<br>0<br>0<br>0<br>0<br>0                                                   | 0<br>0<br>0<br>0                                         | Total 0 0 0 0 0 0 0 0 0 0 0 0 0 0 0 0 0 0 0 | Paid in Year<br>\$0<br>\$0<br>\$0<br>\$0<br>\$0<br>\$0                                           | \$0<br>\$0<br>\$0<br>\$0<br>\$0<br>\$0                                    |
| )<br>/ | 0<br>0<br>0<br>1<br>0                               | 0<br>0<br>0<br>0<br>0                               | Total<br>0<br>0<br>0<br>0<br>1<br>1<br>0                                                  | Paid in Year<br>\$0<br>\$0<br>\$0<br>\$0<br>\$2,429<br>\$0                             | Projected Cost<br>\$0<br>\$0<br>\$0<br>\$0<br>\$0<br>\$2,429<br>\$0                                       | Year to Date<br>Goal<br>100.0% ★<br>100.0% ★<br>100.0% ★<br>100.0% ★<br>* ★<br>* ★        | Medical<br>0<br>0<br>0<br>0<br>0<br>0                                              | 0<br>0<br>0<br>0<br>0                                    | Total 0 0 0 0 0 0 0 0 0 0 0 0 0 0 0 0 0 0 0 | Paid in Year<br>\$0<br>\$0<br>\$0<br>\$0<br>\$0<br>\$0<br>\$0                                    | \$0<br>\$0<br>\$0<br>\$0<br>\$0<br>\$0<br>\$0<br>\$0                      |
| )<br>/ | 0<br>0<br>0<br>1<br>0<br>0                          | 0<br>0<br>0<br>0<br>0<br>0<br>0                     | Total 0 0 0 0 1 0 0 0 0 0 0 0 0 0 0 0 0 0 0                                               | Paid in Year<br>\$0<br>\$0<br>\$0<br>\$0<br>\$2,429<br>\$0<br>\$0                      | Projected Cost<br>\$0<br>\$0<br>\$0<br>\$0<br>\$0<br>\$0<br>\$0<br>\$0<br>\$0<br>\$0<br>\$0<br>\$0<br>\$0 | Year to Date<br>Goal<br>100.0% *<br>100.0% *<br>100.0% *<br>100.0% *<br>* *<br>* *        | Medical<br>0<br>0<br>0<br>0<br>0<br>0<br>0<br>0                                    | 0<br>0<br>0<br>0<br>0<br>0                               | Total 0 0 0 0 0 0 0 0 0 0 0 0 0 0 0 0 0 0 0 | Paid in Year<br>\$0<br>\$0<br>\$0<br>\$0<br>\$0<br>\$0<br>\$0<br>\$0<br>\$0                      | \$0<br>\$0<br>\$0<br>\$0<br>\$0<br>\$0<br>\$0<br>\$0<br>\$0               |
| )<br>/ | 0<br>0<br>0<br>1<br>0<br>0<br>1                     | 0<br>0<br>0<br>0<br>0<br>0<br>0<br>0<br>0           | Total 0 0 0 0 1 0 0 1 0 1 0 0 1 1 0 0 1 1 0 0 1 1 0 0 0 0 0 0 0 0 0 0 0 0 0 0 0 0 0 0 0 0 | Paid in Year<br>\$0<br>\$0<br>\$0<br>\$0<br>\$0<br>\$2,429<br>\$0<br>\$0<br>\$0<br>\$0 | Projected Cost<br>\$0<br>\$0<br>\$0<br>\$0<br>\$0<br>\$2,429<br>\$0<br>\$0<br>\$0<br>\$0<br>\$0<br>\$0    | Year to Date<br>Goal<br>100.0% *<br>100.0% *<br>100.0% *<br>100.0% *<br>* *<br>* *<br>* * | Medical<br>0<br>0<br>0<br>0<br>0<br>0<br>0<br>0<br>0<br>0<br>0                     | 0<br>0<br>0<br>0<br>0<br>0<br>0<br>0                     | Total 0 0 0 0 0 0 0 0 0 0 0 0 0 0 0 0 0 0 0 | Paid in Year<br>\$0<br>\$0<br>\$0<br>\$0<br>\$0<br>\$0<br>\$0<br>\$0<br>\$0<br>\$0<br>\$0<br>\$0 | \$0<br>\$0<br>\$0<br>\$0<br>\$0<br>\$0<br>\$0<br>\$0<br>\$0<br>\$0<br>\$0 |
| ) /    | 0<br>0<br>0<br>1<br>0<br>0                          | 0<br>0<br>0<br>0<br>0<br>0<br>0<br>0<br>0<br>0<br>0 | Total 0 0 0 0 1 0 0 0 0 0 0 0 0 0 0 0 0 0 0                                               | Paid in Year<br>\$0<br>\$0<br>\$0<br>\$0<br>\$2,429<br>\$0<br>\$0                      | Projected Cost<br>\$0<br>\$0<br>\$0<br>\$0<br>\$0<br>\$0<br>\$0<br>\$0<br>\$0<br>\$0<br>\$0<br>\$0<br>\$0 | Year to Date<br>Goal<br>100.0% *<br>100.0% *<br>100.0% *<br>100.0% *<br>* *<br>* *<br>* * | Medical<br>0<br>0<br>0<br>0<br>0<br>0<br>0<br>0                                    | 0<br>0<br>0<br>0<br>0<br>0<br>0<br>0<br>0                | Total 0 0 0 0 0 0 0 0 0 0 0 0 0 0 0 0 0 0 0 | Paid in Year<br>\$0<br>\$0<br>\$0<br>\$0<br>\$0<br>\$0<br>\$0<br>\$0<br>\$0                      | \$0<br>\$0<br>\$0<br>\$0<br>\$0<br>\$0<br>\$0<br>\$0<br>\$0               |
| ) /    | 0<br>0<br>0<br>1<br>0<br>0<br>0<br>1<br>1<br>0      | 0<br>0<br>0<br>0<br>0<br>0<br>0<br>0<br>0           | Total 0 0 0 0 0 0 0 0 1 0 1 0 0 1 0 0 0 0 0                                               | Paid in Year<br>\$0<br>\$0<br>\$0<br>\$0<br>\$0<br>\$2,429<br>\$0<br>\$0<br>\$0<br>\$0 | Projected Cost<br>\$0<br>\$0<br>\$0<br>\$0<br>\$0<br>\$2,429<br>\$0<br>\$0<br>\$0<br>\$0<br>\$0<br>\$0    | Year to Date<br>Goal<br>100.0% *<br>100.0% *<br>100.0% *<br>100.0% *<br>* *<br>* *<br>* * | Medical<br>0<br>0<br>0<br>0<br>0<br>0<br>0<br>0<br>0<br>0<br>0<br>0<br>0           | 0<br>0<br>0<br>0<br>0<br>0<br>0<br>0                     | Total 0 0 0 0 0 0 0 0 0 0 0 0 0 0 0 0 0 0 0 | Paid in Year<br>\$0<br>\$0<br>\$0<br>\$0<br>\$0<br>\$0<br>\$0<br>\$0<br>\$0<br>\$0<br>\$0<br>\$0 | \$0<br>\$0<br>\$0<br>\$0<br>\$0<br>\$0<br>\$0<br>\$0                      |
| ) /    | 0<br>0<br>0<br>1<br>0<br>0<br>1<br>1<br>0<br>0<br>- | 0<br>0<br>0<br>0<br>0<br>0<br>0<br>0<br>0<br>0      | Total 0 0 0 0 0 1 0 1 0 0 1 0 0 0 0 0 0 0 0                                               | Paid in Year<br>\$0<br>\$0<br>\$0<br>\$0<br>\$0<br>\$2,429<br>\$0<br>\$0<br>\$0<br>\$0 | Projected Cost<br>\$0<br>\$0<br>\$0<br>\$0<br>\$0<br>\$2,429<br>\$0<br>\$0<br>\$0<br>\$0<br>\$0<br>\$0    | Year to Date<br>Goal<br>100.0% *<br>100.0% *<br>100.0% *<br>100.0% *<br>* *<br>* *<br>* * | Medical<br>0<br>0<br>0<br>0<br>0<br>0<br>0<br>0<br>0<br>0<br>0<br>0<br>0<br>0<br>0 | 0<br>0<br>0<br>0<br>0<br>0<br>0<br>0<br>0<br>0<br>0<br>0 | Total 0 0 0 0 0 0 0 0 0 0 0 0 0 0 0 0 0 0 0 | Paid in Year<br>\$0<br>\$0<br>\$0<br>\$0<br>\$0<br>\$0<br>\$0<br>\$0<br>\$0<br>\$0<br>\$0<br>\$0 | \$0<br>\$0<br>\$0<br>\$0<br>\$0<br>\$0<br>\$0<br>\$0<br>\$0<br>\$0<br>\$0 |